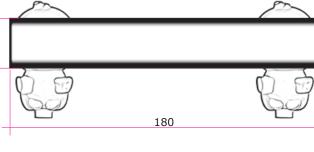

**Dimensions:** 

Weight:

Assembly: 1 pers. 1/2 hour.

All set: 45 x 76 x 180 cms.

Seat: 180 x32 x 5 cms.

Biggest piece dimension: 180 cms.

Structure: Internal frame made of steel to be anchored to the spring.

General dimensions (cm.)

Little animals bench

SERIES

SERIE •

The bench can be made with any combination of the animals in "The little Ones" section.