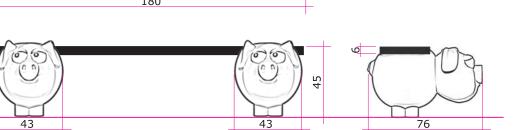

**Dimensions:** 

Weight:

Assembly: 1 pers. 1/2 hour.

All set: 45 x 76 x 180 cms.

Seat: 180 x32 x 5 cms.

Biggest piece dimension: 180 cms.

Structure: Internal frame made of steel to be anchored to the spring.

General dimensions (cm.)

Little animals bench

SERIES

SERIE •

The bench can be made with any combination of the animals in "The little Ones" section.