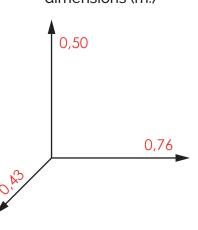

## **Dimensions:** 45 x 76 x 43 cms.

General dimensions (m.)

The seat can be made with anyone of the animals in "The little Ones" section.