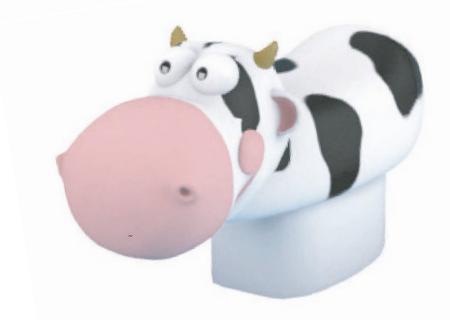

## **Dimensions:** 45 x 76 x 43 cms.

General dimensions (m.)

The seat can be made with anyone of the animals in "The little Ones" section.