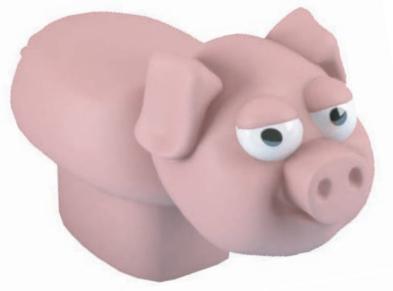

## **Dimensions:** 45 x 76 x 43 cms.

General dimensions (m.)

The seat can be made with anyone of the animals in "The little Ones" section.