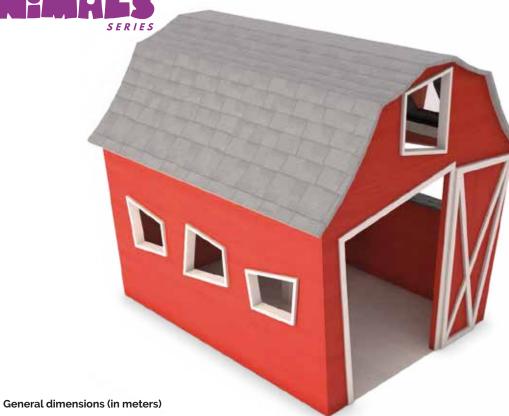

**Structure:** In pine wood treated in autoclave. Coated in 20mm. of thickness PoliStone PlayTec polyethylene panels.

Bench: wooden board wisa-multifloor.

Screws: of zinc plates steel, M8.

Bindings: High resistance Angle brackets made in

polyethylene.

Technical data.

Assembly: 2 pers. 1 hour.

Weight: 150 Kg. Total high: 1,6 m.

Maximum height fall: 0 m.

Safety area: 12,16 m2

Biggest piece dimension: 1,8 m. Spare pieces availability: 3 years.

C/Foia, 13 P.I. Alquería de Moret 46210 Picanya (Valencia)

playgrounds



+34 963 313 677



kiwi@kiwipw.com



kiwiplaygrounds.com

The company reserves the right to perform any modification or change in their products.



Safety area: 12,16 m<sup>2</sup>



# The Barn (age 3-6 years)



## Installation.

Anchored to the floor with 4 st