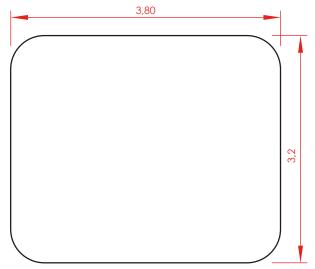

ed again if necessary. The checking date must be annotated in order to establish a control.

## Inspections:

- 1. Routine visual inspection. An eye and functional inspection will be performed to verify that you have not suffered any vandalism damage.
- 2. Functional inspection. This inspection will be carried out with a periodicity of 1 to 3 months and attention should be paid to the components "sealed for life" and the equipment whose stability depends on a post.
- 3. Annual inspection. A complete inspection of the whole set will be carried out in order to verify that it meets all the sections of the standard and that it has not been modified.













The company reserves the right to perform any modification or change in their products.

### Dimensions for the concrete slab. (m.)



## Anchoring detail



- 2 Square bracket.
- 3 Rubber.
- 4 Foundation's upper layer.
- 5 Foundation.