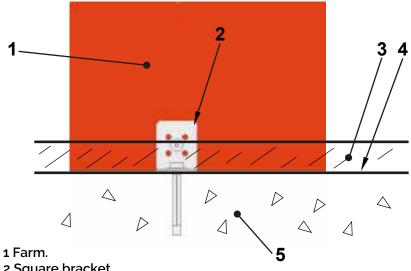

## Anchoring detail

- 2 Square bracket.
- 3 Rubber.
- 4 Foundation's upper layer.
- 5 Foundation.