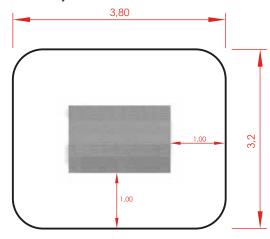

**Structure:** In pine wood treated in autoclave. Coated in 20mm. of thickness PoliStone PlayTec polyethylene panels.

Bench: wooden board wisa-multifloor.

Screws: of zinc plates steel, M8.

Bindings: High resistance Angle brackets made in

polyethylene.

Technical data.

Assembly: 2 pers. 1 hour.

Weight: 150 Kg. Total high: 1,6 m.

Maximum height fall: 0 m.

Safety area: 12,16 m2

Biggest piece dimension: 1,8 m. Spare pieces availability: 3 years.

C/Foia, 13 P.I. Alquería de Moret 46210 Picanya (Valencia)

playgrounds



+34 963 313 677



kiwi@kiwipw.com



kiwiplaygrounds.com

The company reserves the right to perform any modification or change in their products.



Safety area: 12,16 m<sup>2</sup>



# The Barn (age 3-6 years)



## Installation.

Anchored to the floor with 4 steel square brackets and 4 expansion bolts. Finished with compacted material coating either continuous wet-pour rubber surfacing or rubber tiles.

### Maintenance:

Checking: all fixing points, screws and bolts must be periodically checked and tightened again if necessary. The checking date must be annotated in order to establish a control.

## Inspections:

- 1. Routine visual inspection. An eye and functional inspection will be performed to verify that you have not suffered any vandalism damage.
- 2. Functional inspection. This inspection will be carried out with a periodicity of 1 to 3 months and attention should be paid to the components "sealed for life" and the equipment whose stability depends on a post.