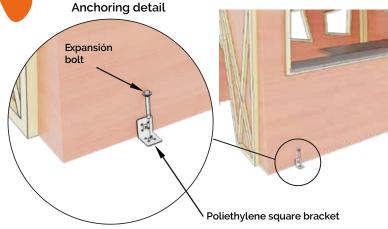

## Installation.

Anchored to the floor with 4 steel square brackets and 4 expansion bolts. Finished with compacted material coating either continuous wet-pour rubber surfacing or rubber tiles.

## Anchoring detail

- 2 Square bracket.
- 3 Rubber.
- 4 Foundation's upper layer.
- 5 Foundation.