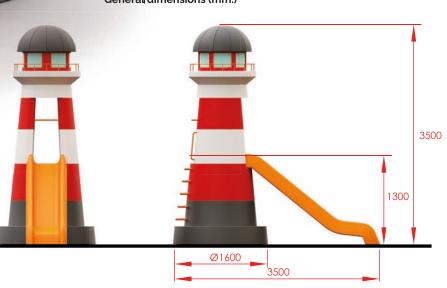

### Technical data.

Assembly: 2 pers. 1 hour. Weight: 250 Kg. Total height 3,50 m. Free fall height: 1,30 m. Safety area: 22 m<sup>2</sup>. **Biggest piece** dimension: 2 m. **Spare pieces** availability: 3 years.