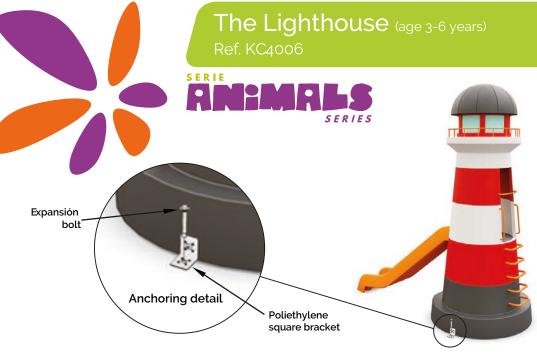

## Installation.

Anchored to the floor with 4 steel square brackets and 4 expansion bolts. Finished with compacted material coating either continuous wet-pour rubber surfacing or rubber tiles.