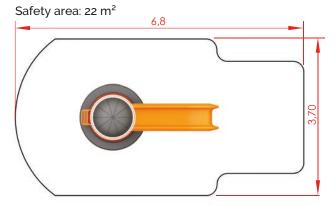

### Technical data.

Assembly: 2 pers. 1 hour. Weight: 250 Kg. Total height 3,50 m. Free fall height: 1,30 m. Safety area: 22 m<sup>2</sup>. **Biggest piece** dimension: 2 m. **Spare pieces** availability: 3 years.

General dimensions (mm.)

Technical information.

by mass, with geal-coat of predominant color

Slide: One piece made

polyethylene squares.

polyester, painted

made of steel.

of polyethylene.

C/ Foia, 13 P.I. Alguería de Moret 46210 Picanya (Valencia)

+34 963 313 677

The company reserves the right to perform any modification or change in their products.

Dimensions for the concrete slab.

C/ Foia. 13 P.I. Alguería de Moret 46210 Picanya (Valencia)