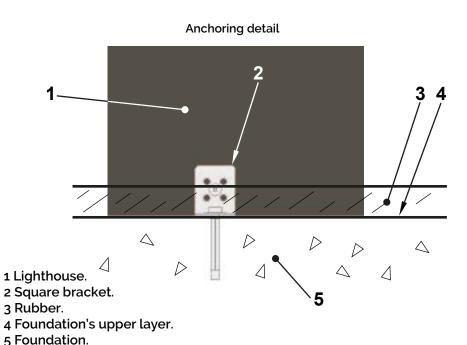

## Installation.

Anchored to the floor with 4 steel square brackets and 4 expansion bolts. Finished with compacted material coating either continuous wet-pour rubber surfacing or rubber tiles.