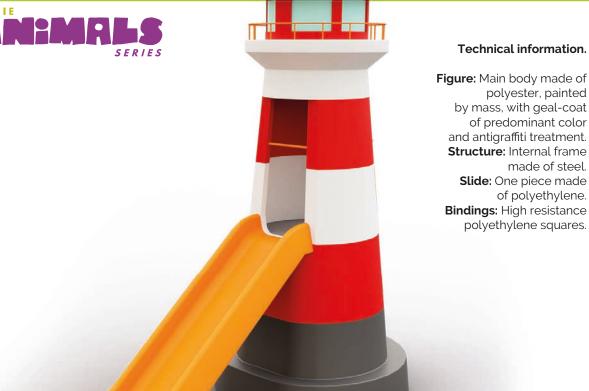

General dimensions (mm.)

Technical information.

by mass, with geal-coat of predominant color

Slide: One piece made

polyethylene squares.

polyester, painted

made of steel.

of polyethylene.

### Technical data.

Assembly: 2 pers. 1 hour. Weight: 250 Kg. Total height 3,50 m. Free fall height: 1,30 m. Safety area: 22 m<sup>2</sup>. **Biggest piece** dimension: 2 m. **Spare pieces** availability: 3 years.