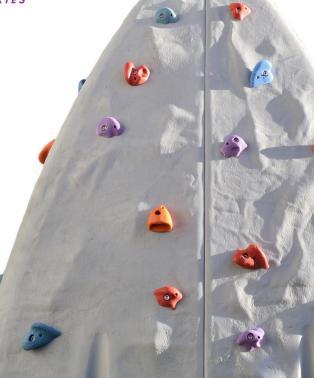

Rock effect

Technical information.

Made in composite. (GFRP)

**Climbing holds:** Approved climbing holds with a rough finish to improve grip,

in different shapes and colors. **Screws:** of zinc plated steel.

**Fijaciones:** It has tabs on the same body to screw to the ground using expansion

bolts.

Technical data:

Assembly: 2 pers., 1,5 hours.

Total high: 1,8 m.

Maximum height fall: 1,8 m.

Safety area: 31,4 m<sup>2</sup>

**Biggest piece dimension:** 1,8 m. **Spare pieces availability:** 3 years.

5,60

Colour: unique, rock effect.

C/ Foia, 13 P.I. Alquería de Moret 46210 Picanya (Valencia)

+34 963 313 677

kiwi@kiwipw.com

kiwiplaygrounds.com

-It's recommended to install on security flooring, in accordance with the EN1177 standard. HIC> 1.8 m.

-Maximum number of users: 14

(in meters)

2 2

dimensions in m.

Safety area: 31,4 m<sup>2</sup>

**CLIMBINBG WALI**