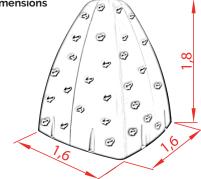

**Fijaciones:** It has tabs on the same body to screw to the ground using expansion

bolts.

Technical data:

Assembly: 2 pers., 1,5 hours.

Total high: 1,8 m.

Maximum height fall: 1,8 m.

Safety area: 31,4 m<sup>2</sup>

**Biggest piece dimension:** 1,8 m. **Spare pieces availability:** 3 years.

5,60

Colour: unique, rock effect.

C/ Foia, 13 P.I. Alquería de Moret 46210 Picanya (Valencia)

+34 963 313 677

kiwi@kiwipw.com

kiwiplaygrounds.com

-It's recommended to install on security flooring, in accordance with the EN1177 standard. HIC> 1.8 m.

-Maximum number of users: 14

(in meters)

2 2

dimensions in m.

Safety area: 31,4 m<sup>2</sup>

**CLIMBINBG WALI**