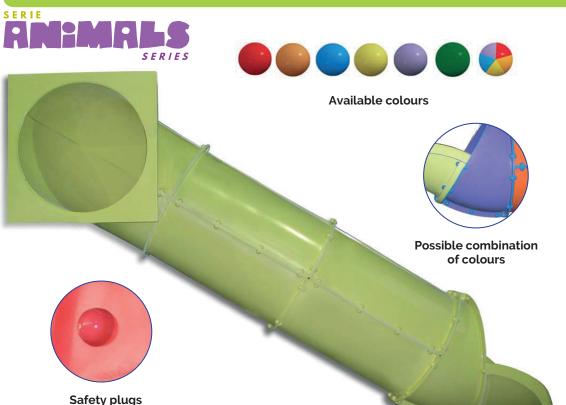

## Technical information.

Pipes: Manufactured in PRFW with technology RTM, which makes the inside of the tube have the same smooth finish as the outside. With safety plugs, which cover the screws. They can be left or right.