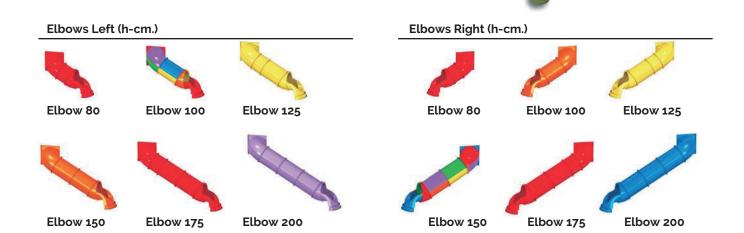

## Technical information.

Pipes: Manufactured in PRFW with technology RTM, which makes the inside of the tube have the same smooth finish as the outside. With safety plugs, which cover the screws. They can be left or right.