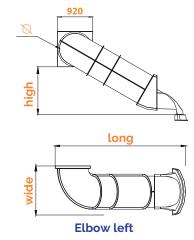

## Slides tube - elbow (age 2-12 years)

Ref. KP2001W

| Available<br>models | high  | long  | wide  | inside<br>diameter | Safety<br>free distances<br>B |
|---------------------|-------|-------|-------|--------------------|-------------------------------|
| Elbow tube 80       | 785   | 2.412 | 1.300 | 800                | 1.000                         |
| Elbow tube 100      | 1.034 | 2.845 | 1.300 | 800                | 1.000                         |
| Elbow tube 125      | 1.280 | 3.278 | 1.300 | 800                | 1.000                         |
| Elbow tube 150      | 1.535 | 3.711 | 1.300 | 800                | 1.000                         |
| Elbow tube 175      | 1.780 | 4.144 | 1.300 | 800                | 1.000                         |
| Elbow tube 200      | 2.035 | 4.577 | 1.300 | 800                | 1.000                         |
| Dimensions in mm.   |       |       |       |                    | B-Impact area lenght.         |