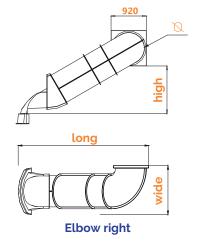

| Available<br>models | high  | long  | wide  | inside<br>diameter | Safety<br>free distances<br>B |
|---------------------|-------|-------|-------|--------------------|-------------------------------|
| Elbow tube 80       | 785   | 2.412 | 1.300 | 800                | 1.000                         |
| Elbow tube 100      | 1.034 | 2.845 | 1.300 | 800                | 1.000                         |
| Elbow tube 125      | 1.280 | 3.278 | 1.300 | 800                | 1.000                         |
| Elbow tube 150      | 1.535 | 3.711 | 1.300 | 800                | 1.000                         |
| Elbow tube 175      | 1.780 | 4.144 | 1.300 | 800                | 1.000                         |
| Elbow tube 200      | 2.035 | 4.577 | 1.300 | 800                | 1.000                         |
| Dimensions in mm.   |       |       |       |                    | B-Impact area lenght.         |