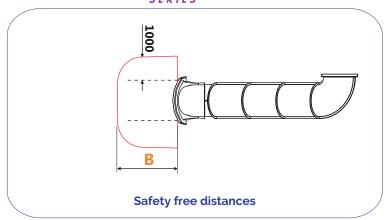

| Available<br>models | high  | long  | wide  | inside<br>diameter | Safety<br>free distances<br>B |
|---------------------|-------|-------|-------|--------------------|-------------------------------|
| Elbow tube 80       | 785   | 2.412 | 1.300 | 800                | 1.000                         |
| Elbow tube 100      | 1.034 | 2.845 | 1.300 | 800                | 1.000                         |
| Elbow tube 125      | 1.280 | 3.278 | 1.300 | 800                | 1.000                         |
| Elbow tube 150      | 1.535 | 3.711 | 1.300 | 800                | 1.000                         |
| Elbow tube 175      | 1.780 | 4.144 | 1.300 | 800                | 1.000                         |
| Elbow tube 200      | 2.035 | 4.577 | 1.300 | 800                | 1.000                         |
| Dimensions in mm.   |       |       |       |                    | B-Impact area lenght.         |