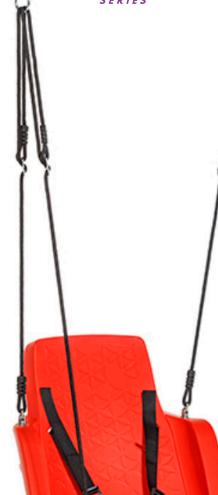

Swing seat disabled (age 5-14 years)

SERIE

KP2014-A WITH ROPES

78,8 58 General dimensions (cm.)

Harness detail

## Technical data:

Swing seat, for disabled children. Made of HDPE rotationally molded and fitted with a shock absorbing EPDM "bumper" and a 5-point safety harness with 40 mm. wide belts. Equipped with ropes to hang from the swing opening. Available in 4 colors. Adult supervision is recommended.

FOR PRIVATE USE ONLY. NOT RECOMMENDED FOR PUBLIC USE.

Age of use: From 5 to 14 years.

**Dimensions:** 58 x 79 x 78.8 cm.

To place on swings that comply with the regulations.

C/ Foia, 13 P.I. Alquería de Moret 46210 Picanya (Valencia)