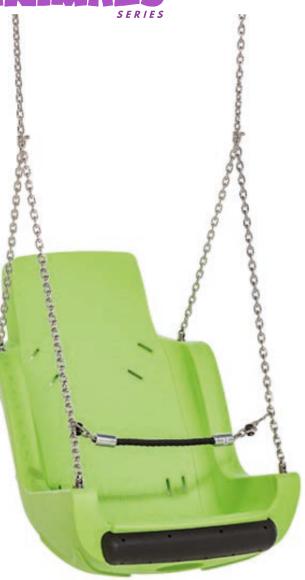

Swing seat disabled (age 5-14 years)

SERIE

KP2014-A WITH ROPES

78,8 58 General dimensions (cm.)

Harness detail

## Technical data:

Swing seat, for disabled children. Made of rotationally molded HDPE and fitted with a shock absorbing EPDM "bumper" and reinforced stainless-steel rope as a retention device.

Equipped with chains to hang from the swing opening. Available in 4 colors.

Adult supervision is recommended.

RECOMMENDED FOR USE IN PUBLIC PARKS AND GARDENS.

Age of use: From 5 to 14 years.

**Dimensions:** 58 x 79 x 78.8 cm.

To place on swings that comply with the regulations.

Dark green