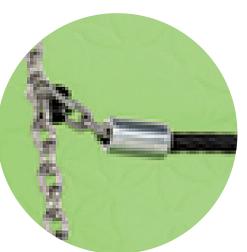

+34 963 313 677

kiwi@kiwipw.com

kiwiplaygrounds.com

The company reserves the right to perform any modification or change in their products.

Swing seat disabled (age 5-14 years)

Rope detail reinforced with steel

## Technical data:

Swing seat, for disabled children. Made of rotationally molded HDPE and fitted with a shock absorbing EPDM "bumper" and reinforced stainless-steel rope as a retention device.

Equipped with chains to hang from the swing opening. Available in 4 colors.