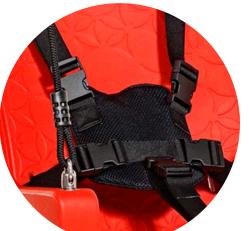

Swing seat disabled (age 5-14 years)

SERIE

KP2014-A WITH ROPES

78,8 58 General dimensions (cm.)

Harness detail

## Technical data:

Swing seat, for disabled children. Made of HDPE rotationally molded and fitted with a shock absorbing EPDM "bumper" and a 5-point safety harness with 40 mm. wide belts. Equipped with ropes to hang from the swing opening. Available in 4 colors. Adult supervision is recommended.