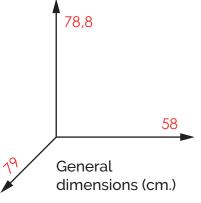

Swing seat disabled (age 5-14 years)

SERIE

KP2014-A WITH ROPES

78,8 58 General dimensions (cm.)

Harness detail

FOR PRIVATE USE ONLY. NOT RECOMMENDED FOR PUBLIC USE.

Age of use: From 5 to 14 years.

**Dimensions:** 58 x 79 x 78.8 cm.

To place on swings that comply with the regulations.

C/ Foia, 13 P.I. Alquería de Moret 46210 Picanya (Valencia)

Adult supervision is recommended.

RECOMMENDED FOR USE IN PUBLIC PARKS AND GARDENS.

Age of use: From 5 to 14 years.

**Dimensions:** 58 x 79 x 78.8 cm.

To place on swings that comply with the regulations.

Dark green