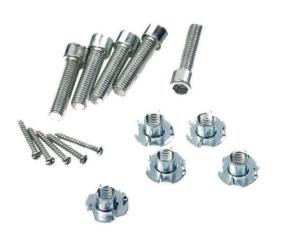

## Description:

Made of high quality polyresin approved, with a rough finish to improve grip. They have a metal washer inserted for better fixation. They are fixed with two screws to prevent them from turning. (Allen screws, nuts and bolts are included).