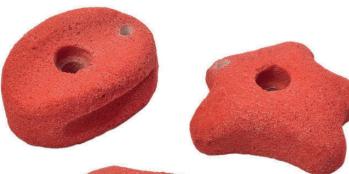

## Description:

Made of high quality polyresin approved, with a rough finish to improve grip. They have a metal washer inserted for better fixation. They are fixed with two screws to prevent them from turning. (Allen screws, nuts and bolts are included).

> There are five different models, in five colors and in three sizes: - small (± Ø75 - Ø85 mm) - medium (± Ø100 - Ø120 mm) - large (± Ø115 - Ø130 mm)

C/ Foia, 13 P.I. Alquería de Moret 46210 Picanya (Valencia)