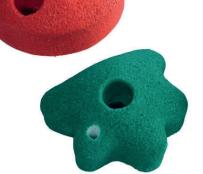

## Climbing Holds

SERIE

## Description:

Made of high quality polyresin approved, with a rough finish to improve grip. They have a metal washer inserted for better fixation. They are fixed with two screws to prevent them from turning. (Allen screws, nuts and bolts are included).

> There are five different models, in five colors and in three sizes: - small (± Ø75 - Ø85 mm) - medium (± Ø100 - Ø120 mm) - large (± Ø115 - Ø130 mm)

C/ Foia, 13 P.I. Alquería de Moret 46210 Picanya (Valencia)