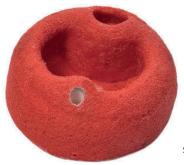

## Description:

Made of high quality polyresin approved, with a rough finish to improve grip. They have a metal washer inserted for better fixation. They are fixed with two screws to prevent them from turning. (Allen screws, nuts and bolts are included).

> There are five different models, in five colors and in three sizes: - small (± Ø75 - Ø85 mm) - medium (± Ø100 - Ø120 mm) - large (± Ø115 - Ø130 mm)

C/ Foia, 13 P.I. Alquería de Moret 46210 Picanya (Valencia)