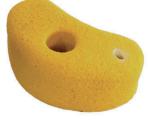

## Climbing Holds

SERIE

## Description:

Made of high quality polyresin approved, with a rough finish to improve grip. They have a metal washer inserted for better fixation. They are fixed with two screws to prevent them from turning. (Allen screws, nuts and bolts are included).

> There are five different models, in five colors and in three sizes: - small (± Ø75 - Ø85 mm) - medium (± Ø100 - Ø120 mm) - large (± Ø115 - Ø130 mm)

C/ Foia, 13 P.I. Alquería de Moret 46210 Picanya (Valencia)