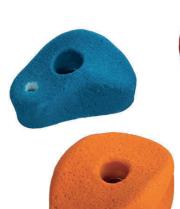

## Description:

Made of high quality polyresin approved, with a rough finish to improve grip. They have a metal washer inserted for better fixation. They are fixed with two screws to prevent them from turning. (Allen screws, nuts and bolts are included).

> There are five different models, in five colors and in three sizes: - small (± Ø75 - Ø85 mm) - medium (± Ø100 - Ø120 mm) - large (± Ø115 - Ø130 mm)

C/ Foia, 13 P.I. Alquería de Moret 46210 Picanya (Valencia)