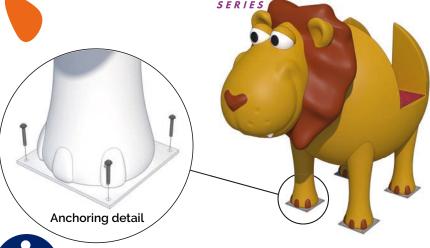

### Installation.

Screwed to concrete floor using expansion plugs or threaded rod and epoxy. Finished with compacted material coating either continuous wet-pour rubber surfacing or rubber tiles.

# Dimensions of the concrete slab of the example.

Anchoring detail

 $\triangle$ 1

1 Leg

- 2 Playing surface
- 3 Rubber
- 4 Foundation's upper layer
- 5 Foundation

100 mm.