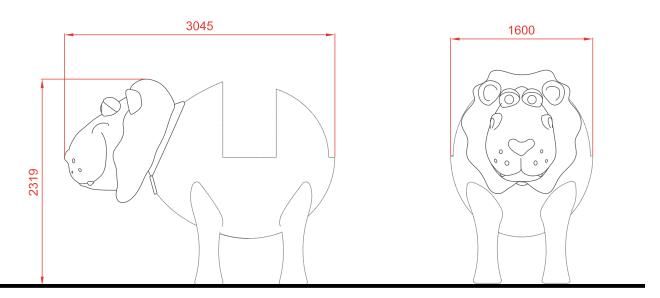

unting on concrete foundation.

### Technical data.

Assembly: 2 pers. 2 hours.

Weight: 300 Kg. Total height: 2,4 m.

Free fall height: 1,50 m.

Safety area: 32,05 m<sup>2</sup>. (example)

Biggest piece dimension: 3 m. Spare pieces availability: 3 years.







C/ Foia, 13 P.I. Alquería de Moret 46210 Picanya (Valencia)



+34 963 313 677



kiwi@kiwipw.com



kiwiplaygrounds.com

The company reserves the right to perform any modification or change in their products.







RESERVED SERIES

Safety area 32,05 m<sup>2</sup> (with example elements)







C/ Foia, 13 P.I. Alquería de Moret 46210 Picanya (Valencia)



+34 963 313 677



kiwi@kiwipw.com



kiwiplaygrounds.com

The company reserves the right to perform any modification or change in their products.

# General dimensions (mm.)







Ref. KP4001



The Lion (age 6-12 years)

### Installation.

Screwed to concrete floor using expansion plugs or threaded rod and epoxy. Finished with compacted material coating either continuous wet-pour rubber surfacing or rubber tiles.

## Maintenance:

Checking: all fixing points, screws and bolts must be periodically checked and tightened again if necessary. The checking date must be annotated in order to establish a control.

# Inspections:

- 1. Routine visual inspection. An eye and functional inspection will be performed to verify that you have not suffered any vandalism damage.
- 2. Functional inspection. This inspection will be carried out with a periodicity of 1 to 3 months and attention should be paid to the components "sealed for life" and the equipment whose stability de