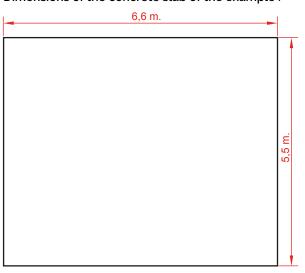

# Dimensions of the concrete slab of the example.

Anchoring detail

 $\triangle$ 1

1 Leg

- 2 Playing surface
- 3 Rubber
- 4 Foundation's upper layer
- 5 Foundation

100 mm.