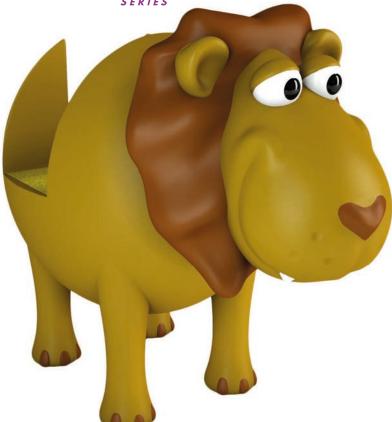

MODULES

The Lion (age 6-12 years)

Animal: Build in poliester painted by mass, with gel-coat of predominant color and anti-graffiti tratment.

> Structure: Internal build in galvanized steel pipe.

Surface: Walk zone finished in high

resistance EPDM.

Anchoring: Galvanized steel for mounting on concrete foundation.

### Technical data.

Assembly: 2 pers. 2 hours.

Weight: 300 Kg. Total height: 2,4 m.

Free fall height: 1,50 m.

Safety area: 32,05 m<sup>2</sup>. (example)

Biggest piece dimension: 3 m. Spare pieces availability: 3 years.