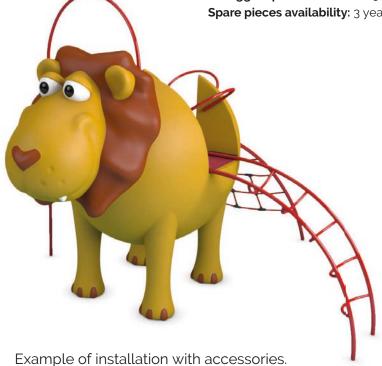

Safety area 32,05 m<sup>2</sup> (with example elements)

C/ Foia, 13 P.I. Alquería de Moret 46210 Picanya (Valencia)

+34 963 313 677

kiwi@kiwipw.com

kiwiplaygrounds.com

The company reserves the right to perform any modification or change in their products.

# General dimensions (mm.)

Ref. KP4001

The Lion (age 6-12 years)