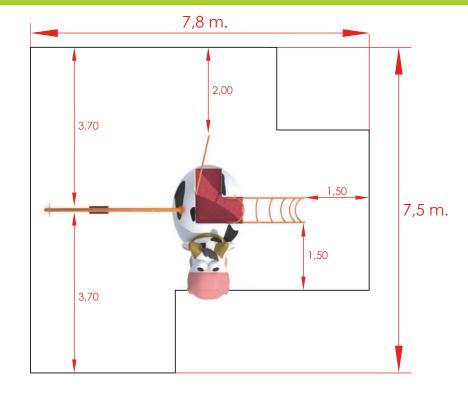

Example of installation with accessories.

Technical information.

**Animal:** Build in poliester painted by mass, with gel-coat of predominant color



RNIMALS

The Cow (age 6-12 years)









C/ Foia, 13 P.I. Alquería de Moret 46210 Picanya (Valencia)



+34 963 313 677



kiwi@kiwipw.com



kiwiplaygrounds.com

The company reserves the right to perform any modification or change in their products.





RESERVED SERIES



Safety area 46 m<sup>2</sup> (with example elements)







C/ Foia, 13 P.I. Alquería de Moret 46210 Picanya (Valencia)



+34 963 313 677



kiwi@kiwipw.com



kiwiplaygrounds.com

The company reserves the right to perform any modification or change in their products.

### General dimensions (mm.)









### Installation.

Screwed to concrete floor using expansion plugs or threaded rod and epoxy. Finished with compacted material coating either continuous wet-pour rubber surfacing or rubber tiles.

## Maintenance:

Checking: all fixing points, screws and bolts must be periodically checked and tightened again if necessary. The checking date must be annotated in order to establish a control.

# Inspections:

5 Foundation

- 1. Routine visual inspection. An eye and functional inspection will be performed to verify that you have not suffered an