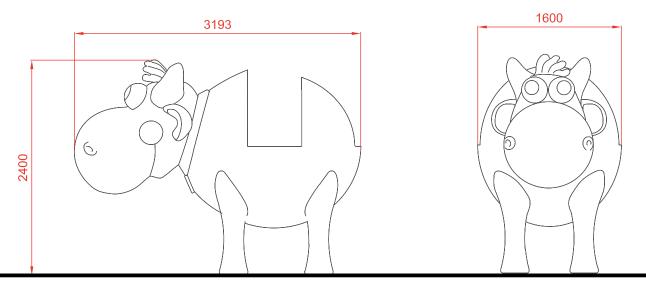

Example of installation with accessories.

Technical information.

**Animal:** Build in poliester painted by mass, with gel-coat of predominant color



RNIMALS

The Cow (age 6-12 years)









C/ Foia, 13 P.I. Alquería de Moret 46210 Picanya (Valencia)



+34 963 313 677



kiwi@kiwipw.com



kiwiplaygrounds.com

The company reserves the right to perform any modification or change in their products.





RESERVED SERIES



Safety area 46 m<sup>2</sup> (with example elements)







C/ Foia, 13 P.I. Alquería de Moret 46210 Picanya (Valencia)



+34 963 313 677



kiwi@kiwipw.com



kiwiplaygrounds.com

The company reserves the right to perform any modification or change in their products.

### General dimensions (mm.)









### Installation.

Screwed to concrete floor using expansion plugs or threaded rod and epoxy. Finished with compacted material coating either continuous wet-pour rubber surfacing or rubber tiles.

## Maintenance:

Checking: all fixing points, screws and bolts must be periodically checked and tightened again if necessary. The checking date must be annotated in order to establish a control.

# Inspections:

5 Foundation

- 1. Routine visual inspection. An eye and functional inspection will be performed to verify that you have not suffered any vandalism damage.
- 2. Functional inspection. This inspection will be carried out with a periodicity of 1 to 3 months and attention should be paid to the components "sealed for life" and the equipment whose stability depends on a post.
- 3. Annu