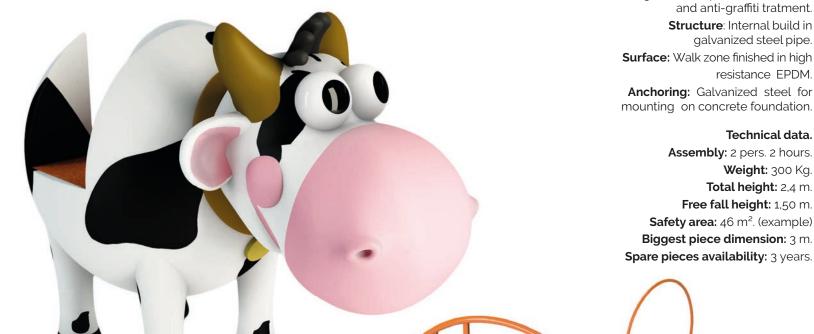

Example of installation with accessories.

Technical information.

**Animal:** Build in poliester painted by mass, with gel-coat of predominant color

RNIMALS

The Cow (age 6-12 years)

C/ Foia, 13 P.I. Alquería de Moret 46210 Picanya (Valencia)