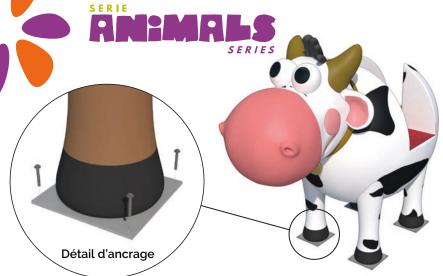

# Détail d'ancrage 2 3 4 Leg 2 Playing surface 3 Rubber 4 Foundation's upper layer