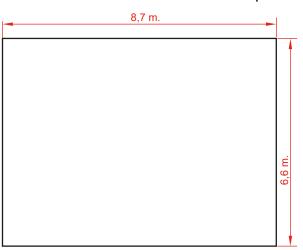

l.

### Inspections:

- 1. Routine visual inspection. An eye and functional inspection will be performed to verify that you have not suffered any vandalism damage.
- 2. Functional inspection. This inspection will be carried out with a periodicity of 1 to 3 months and attention should be paid to the components "sealed for life" and the equipment whose stability depends on a post.
- 3. Annual inspection. A complete inspection of the whole set will be carried out in order to verify that it meets all the sections of the standard and that it has not been modified.

# **KIWI** playgrounds

C/ Foia, 13
P.I. Alquería
de Moret
46210 Picanya
(Valencia)







The company reserves the right to perform any modification or change in their products.

### Dimensions of the concrete slab of the example.



### Anchoring detail



# MODULES