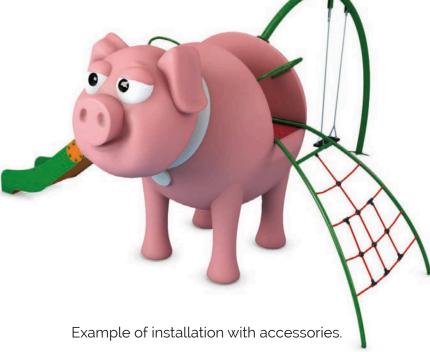

### General dimensions (mm.)

EN-1176-1: 2018 EN-1176-2: 2018+AC: 2020 EN-1176-3: 2018

### Dimensions of the concrete slab of the example.