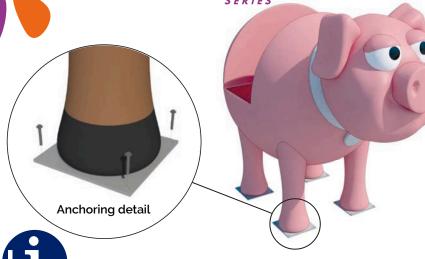

### Anchoring detail

### Installation.

Screwed to concrete floor using expansion plugs or threaded rod and epoxy. Finished with compacted material coating either continuous wet-pour rubber surfacing or rubber tiles.