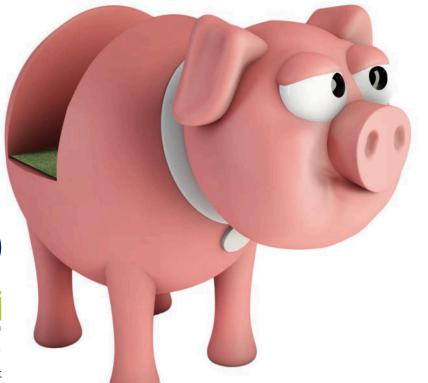

# The Pig (age 6-12 years)



### Technical information.

**Animal:** Build in poliester painted by mass, with gel-coat of predominant color and anti-graffiti tratment.

> Structure: Internal build in galvanized steel pipe.

Surface: Walk zone finished in high

resistance EPDM.

Anchoring: Galvanized steel for mounting on concrete foundation.

### Technical data.

Assembly: 2 pers. 2 hours. Weight: 300 Kg. Total height: 2,4 m. Free fall height: 1,50 m. Safety area: 50,6 m<sup>2</sup>. (example) Biggest piece dimension: 3 m.





C/ Foia, 13 P.I. Alquería de Moret 46210 Picanya (Valencia)



+34 963 313 677



kiwi@kiwipw.com



kiwiplaygrounds.com

The company reserves the right to perform any modification or change in their products.



MODULES



## RN:MALS



Safety area 50,6 m<sup>2</sup> (with example elements)