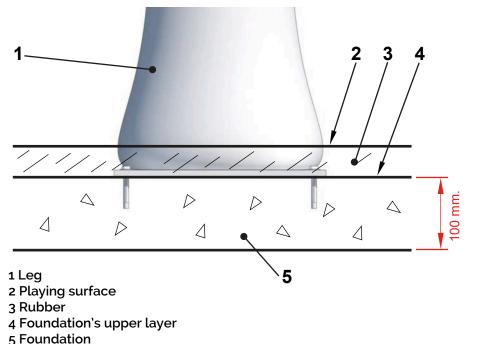

### Installation.

Screwed to concrete floor using expansion plugs or threaded rod and epoxy. Finished with compacted material coating either continuous wet-pour rubber surfacing or rubber tiles.

### Anchoring detail