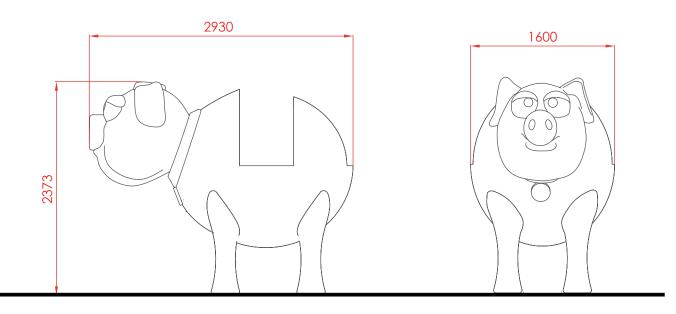

### General dimensions (mm.)

EN-1176-1: 2018 EN-1176-2: 2018+AC: 2020 EN-1176-3: 2018

### The Pig (age 6-12 years) Ref. KP4004