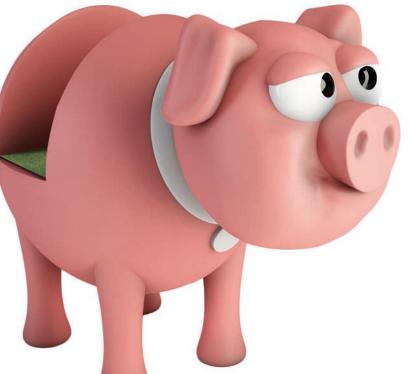

# The Pig (age 6-12 years)

Technical information.

**Animal:** Build in poliester painted by mass, with gel-coat of predominant color

and anti-graffiti tratment.

Structure: Internal build in galvanized steel pipe.

Surface: Walk zone finished in high

resistance EPDM.

Anchoring: Galvanized steel for mounting on concrete foundation.

### The Pig (age 6-12 years) Ref. KP4004

Screwed to concrete floor using expansion plugs or threaded rod and epoxy. Finished with compacted material coating either continuous wet-pour rubber surfacing or rubber tiles.