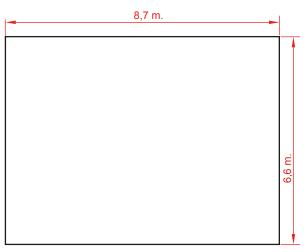

#### General dimensions (mm.)

#### Dimensions of the concrete slab of the example.