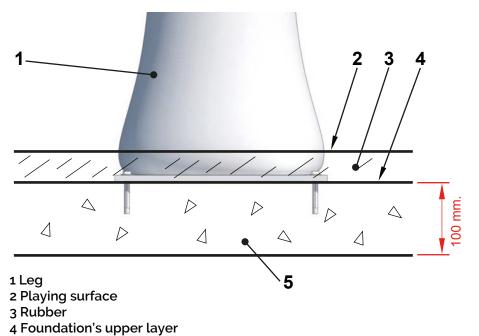

#### Anchoring detail

### The Pig (age 6-12 years) Ref. KP4004

Screwed to concrete floor using expansion plugs or threaded rod and epoxy. Finished with compacted material coating either continuous wet-pour rubber surfacing or rubber tiles.