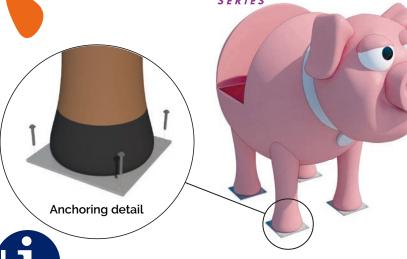

#### Anchoring detail

### The Pig (age 6-12 years) Ref. KP4004

Screwed to concrete floor using expansion plugs or threaded rod and epoxy. Finished with compacted material coating either continuous wet-pour rubber surfacing or rubber tiles.