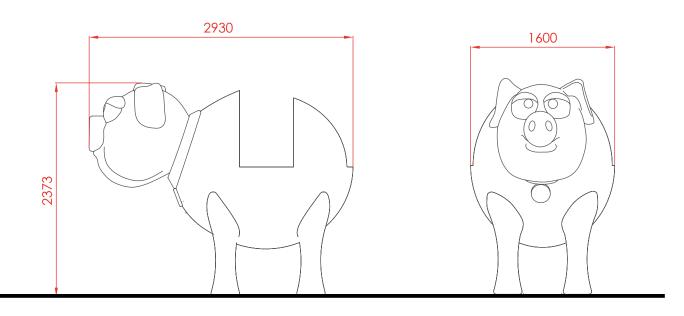

#### General dimensions (mm.)

#### Technical data.

Assembly: 2 pers. 2 hours. Weight: 300 Kg.

Total height: 2,4 m.

Free fall height: 1,50 m.

Safety area: 50,6 m<sup>2</sup>. (example) Biggest piece dimension: 3 m. Spare pieces availability: 3 years.