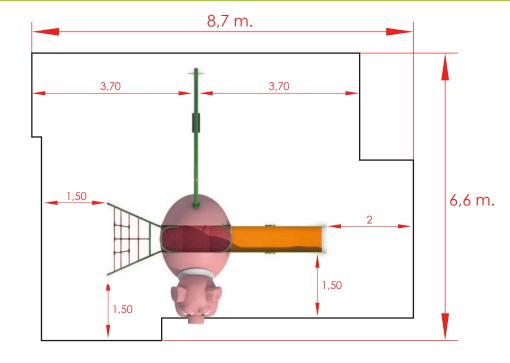

#### General dimensions (mm.)

#### Dimensions of the concrete slab of the example.