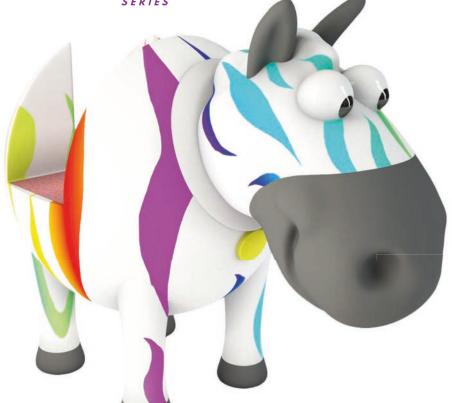

The Zebra (age 6-12 years)

Animal: Build in poliester painted by mass, with gel-coat of predominant color and anti-graffiti tratment.

> Structure: Internal build in galvanized steel pipe.

Surface: Walk zone finished in high

resistance EPDM.

Anchoring: Galvanized steel for mounting on concrete foundation.

### Technical data.

Assembly: 2 pers. 2 hours.

Weight: 300 Kg. Total high: 2,4 m.

Free fall height: 1,50 m.

Safety area: 33,46 m<sup>2</sup>. (example) Biggest piece dimension: 3 m.

Spare pieces availability: 3 years.

# The Zebra (age 6-12 years) Ref. KP4005