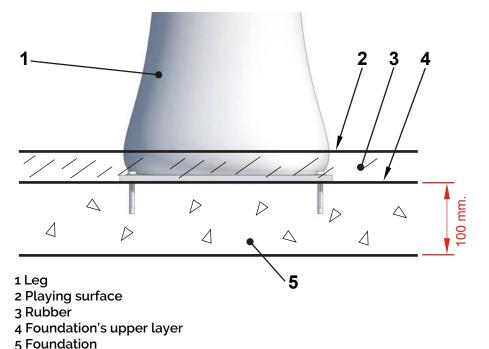

#### General dimensions (mm.)

#### Installation.

Screwed to concrete floor using expansion plugs or threaded rod and epoxy. Finished with compacted material coating either continuous wet-pour rubber surfacing or rubber tiles.

## Anchoring detail