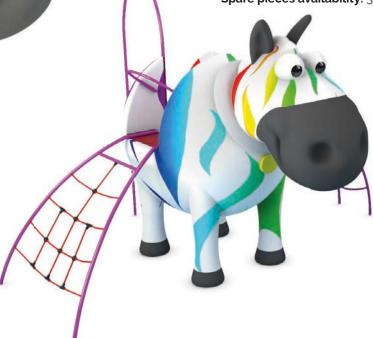

#### General dimensions (mm.)

## Dimensions of the concrete slab of the example.