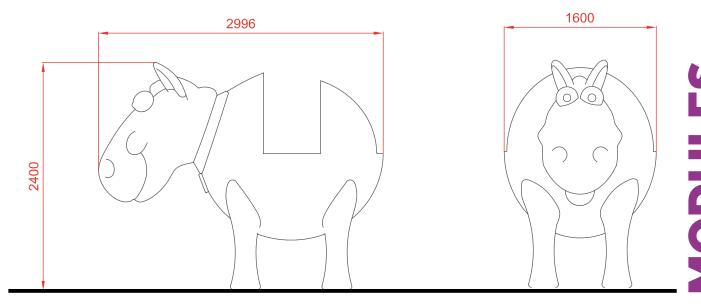

steel for mounting on concrete foundation.

### Technical data.

Assembly: 2 pers. 2 hours.

Weight: 300 Kg. Total high: 2,4 m.

Free fall height: 1,50 m.

Safety area: 33,46 m<sup>2</sup>. (example) Biggest piece dimension: 3 m.

Spare pieces availability: 3 years.





C/ Foia, 13 P.I. Alquería de Moret 46210 Picanya (Valencia)



+34 963 313 677



kiwi@kiwipw.com



kiwiplaygrounds.com

The company reserves the right to perform any modification or change in their products.



Example of installation with accessories.







Safety area 33,46 m<sup>2</sup> (with example elements)





C/ Foia, 13 P.I. Alquería de Moret 46210 Picanya (Valencia)



+34 963 313 677





The company reserves the right to perform any modification or change in their products.

#### General dimensions (mm.)



# The Zebra (age 6-12 years) Ref. KP4005





#### Installation.

Screwed to concrete floor using expansion plugs or threaded rod and epoxy. Finished with compacted material coating either continuous wet-pour rubber surfacing or rubber tiles.

#### Maintenance:

Checking: all fixing points, screws and bolts must be periodically checked and tightened again if necessary. The checking date must be annotated in order to establish a control.

## Inspections:

- 1. Routine visual inspection. An eye and functional inspection will be performed to verify that you have not suffered any vandalism damage.
- 2. Functional inspection. This inspection will be carried out with a periodicity of 1 to 3 months and attention should be paid to the components "sealed for life" and the equipment whose stabilit