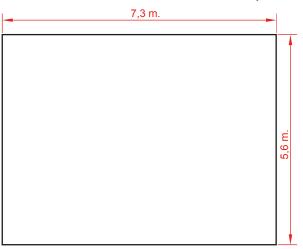

er to establish a control.

## Inspections:

- 1. Routine visual inspection. An eye and functional inspection will be performed to verify that you have not suffered any vandalism damage.
- 2. Functional inspection. This inspection will be carried out with a periodicity of 1 to 3 months and attention should be paid to the components "sealed for life" and the equipment whose stability depends on a post.
- 3. Annual inspection. A complete inspection of the whole set will be carried out in order to verify that it meets all the sections of the standard and that it has not been modified.



C/ Foia, 13 P.I. Alquería de Moret 46210 Picanya (Valencia)







The company reserves the right to perform any modification or change in their products.

## Dimensions of the concrete slab of the example.



## Anchoring detail