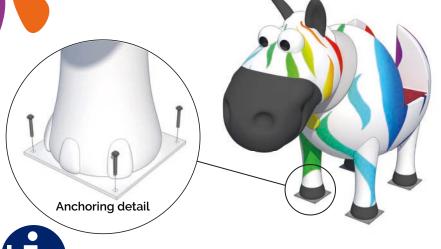

resistance EPDM.

Anchoring: Galvanized steel for mounting on concrete foundation.

## Anchoring detail