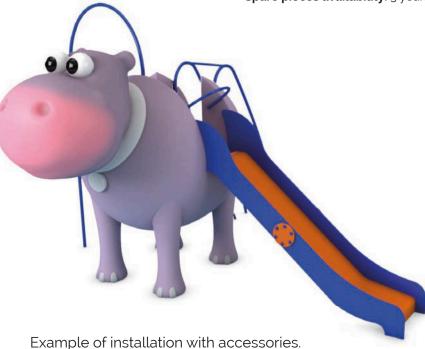

#### General dimensions (mm.)

### Technical data.

Assembly: 2 pers. 2 hours.

Weight: 300 Kg. Total height: 2,4 m.

Free fall height: 1,50 m.

Safety area: 33,46 m<sup>2</sup>. (example)

Biggest piece dimension: 3 m. Spare pieces availability: 3 years.