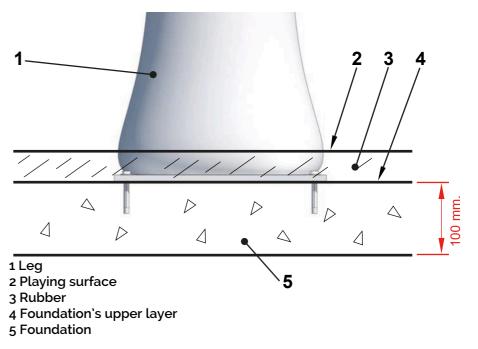

#### Installation.

Screwed to concrete floor using expansion plugs or threaded rod and epoxy. Finished with compacted material coating either continuous wet-pour rubber surfacing or rubber tiles.

### Anchoring detail