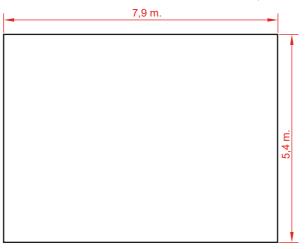

# SERIE

7,9 m. 1,50 1,50 5,4 m. 1,50 1,50 1,50

Safety area 33,46 m<sup>2</sup> (with example elements)

C/ Foia, 13 P.I. Alquería de Moret 46210 Picanya (Valencia)

+34 963 313 677

The company reserves the right to perform any modification or change in their products.

#### General dimensions (mm.)