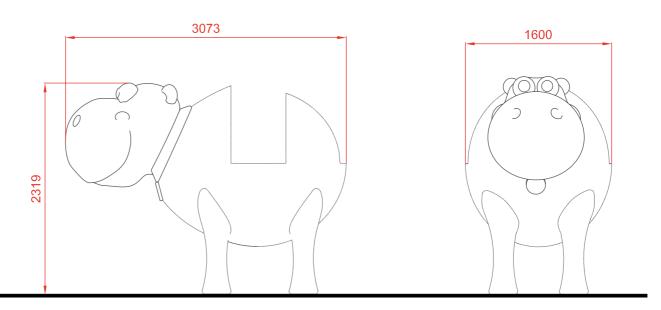

resistance EPDM.

**Anchoring:** Galvanized steel for mounting on concrete foundation.

#### Installation.

Screwed to concrete floor using expansion plugs or threaded rod and epoxy. Finished with compacted material coating either continuous wet-pour rubber surfacing or rubber tiles.

### Anchoring detail