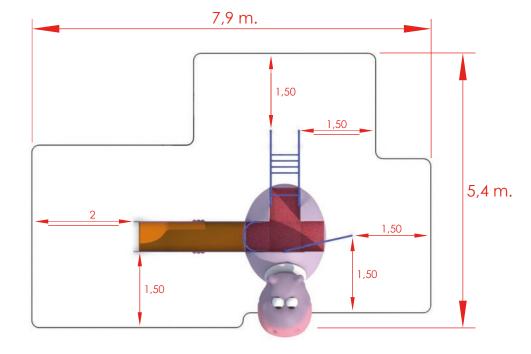

The Hippo (age 6-12 years)

Safety area 33,46 m<sup>2</sup> (with example elements)

#### Dimensions of the concrete slab of the example.