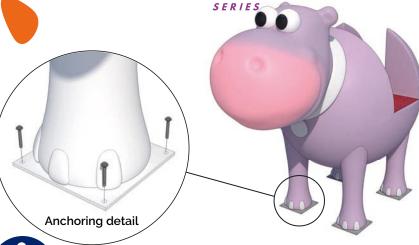

resistance EPDM.

**Anchoring:** Galvanized steel for mounting on concrete foundation.

#### Anchoring detail