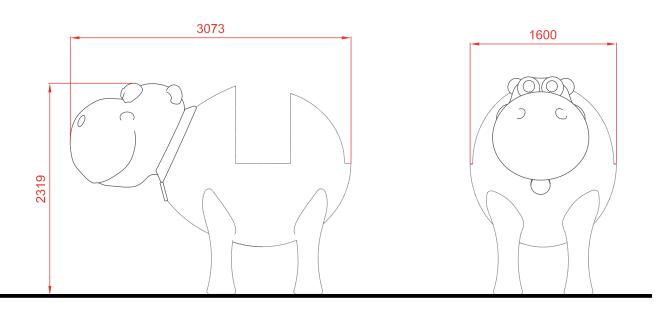

foundation.

#### Technical data.

Assembly: 2 pers. 2 hours.

Weight: 300 Kg.
Total height: 2,4 m.

Free fall height: 1,50 m.

Safety area: 33,46 m². (example) Biggest piece dimension: 3 m.

Spare pieces availability: 3 years.







C/ Foia, 13 P.I. Alquería de Moret 46210 Picanya (Valencia)



+34 963 313 677



kiwi@kiwipw.com



kiwiplaygrounds.com

The company reserves the right to perform any modification or change in their products.





RN:MALS

The Hippo (age 6-12 years)

Safety area 33,46 m<sup>2</sup> (with example elements)



# **ti**



C/ Foia, 13 P.I. Alquería de Moret 46210 Picanya (Valencia)



+34 963 313 677



kiwi@kiwipw.com



kiwiplaygrounds.com

The company reserves the right to perform any modification or change in their products.

#### General dimensions (mm.)





### The Hippo (age 6-12 years) Ref. KP4006





#### Installation.

Screwed to concrete floor using expansion plugs or threaded rod and epoxy. Finished with compacted material coating either continuous wet-pour rubber surfacing or rubber tiles.

#### Maintenance:

Checking: all fixing points, screws and bolts must be periodically checked and tightened again if necessary. The checking date must be annotated in order to establish a control.

#### Inspections:

- 1. Routine visual inspection. An eye and functional inspection will be performed to verify that you have not suffered any vandalism damage.
- 2. Functional inspection. This inspection will be carried out with a periodicity of 1 to 3 months and attention should be paid to the components "sealed for life" and the equipment whose st