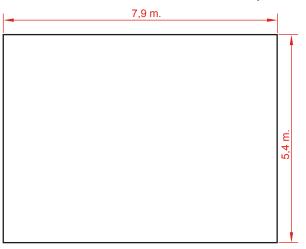

r to establish a control.

#### Inspections:

- 1. Routine visual inspection. An eye and functional inspection will be performed to verify that you have not suffered any vandalism damage.
- 2. Functional inspection. This inspection will be carried out with a periodicity of 1 to 3 months and attention should be paid to the components "sealed for life" and the equipment whose stability depends on a post.
- 3. Annual inspection. A complete inspection of the whole set will be carried out in order to verify that it meets all the sections of the standard and that it has not been modified.

C/Foia, 13 P.I. Alquería de Moret 46210 Picanya (Valencia)







The company reserves the right to perform any modification or change in their products.

#### Dimensions of the concrete slab of the example.



#### Anchoring detail