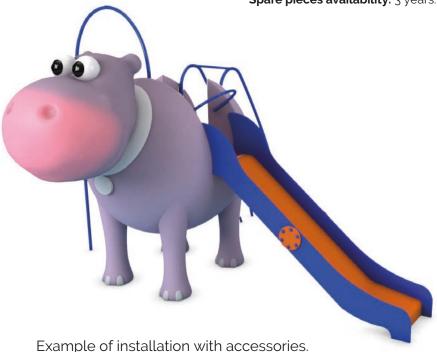

## The Hippo (age 6-12 years) Ref. KP4006

The Hippo (age 6-12 years)

Safety area 33,46 m<sup>2</sup> (with example elements)