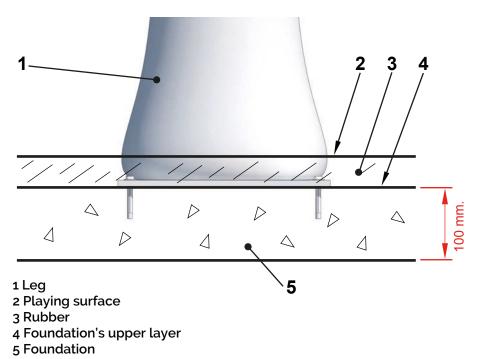

#### Installation.

Screwed to concrete floor using expansion plugs or threaded rod and epoxy. Finished with compacted material coating either continuous wet-pour rubber surfacing or rubber tiles.

#### Anchoring detail