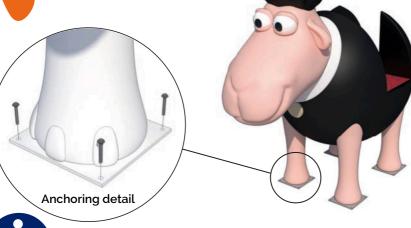

ished in high

resistance EPDM.

**Anchoring:** Galvanized steel for mounting on concrete foundation.

#### Technical data.

Assembly: 2 pers. 2 hours.

Weight: 300 Kg. Total height: 2,4 m.

Free fall height: 1,50 m.

Safety area: 33 m<sup>2</sup>. (example)

Biggest piece dimension: 3 m. Spare pieces availability: 3 years.



Example of installation with accessories.







C/ Foia, 13 P.I. Alquería de Moret 46210 Picanya (Valencia)



+34 963 313 677



kiwi@kiwipw.com



kiwiplaygrounds.com

The company reserves the right to perform any modification or change in their products.



SERIE

Safety area 33 m<sup>2</sup> (with example elements)



# General dimensions (mm.)















The company reserves the right to perform any modification or change in their products.

Ref. KP4007





The black Sheep (age 6-12 years)

#### Installation.

Screwed to concrete floor using expansion plugs or threaded rod and epoxy. Finished with compacted material coating either continuous wet-pour rubber surfacing or rubber tiles.

#### Maintenance:

Checking: all fixing points, screws and bolts must be periodically checked and tightened again if necessary. The checking date must be annotated in order to establish a control.

#### Inspections:

- 1. Routine visual inspection. An eye and functional inspection will be performed to verify that you have not suffered any vandalism damage.
- 2. Functional inspection. This inspection will be carried out with a periodicity of 1 to 3 months and attention should be paid to the components "sealed for life" and the equipment whose stability depends