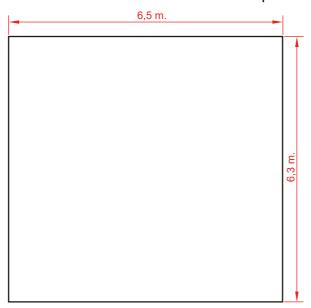

ntrol.

#### Inspections:

- 1. Routine visual inspection. An eye and functional inspection will be performed to verify that you have not suffered any vandalism damage.
- 2. Functional inspection. This inspection will be carried out with a periodicity of 1 to 3 months and attention should be paid to the components "sealed for life" and the equipment whose stability depends on a post.
- 3. Annual inspection. A complete inspection of the whole set will be carried out in order to verify that it meets all the sections of the standard and that it has not been modified.

# kiwi playgrounds

C/ Foia, 13 P.I. Alquería de Moret 46210 Picanya (Valencia)







The company reserves the right to perform any modification or change in their products.

## Dimensions of the concrete slab of the example.



### Anchoring detail



MODULES