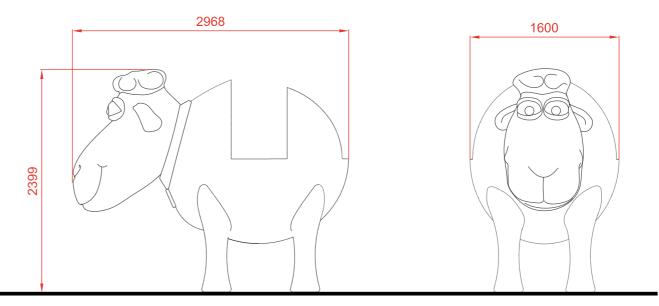

# General dimensions (mm.)

The company reserves the right to perform any modification or change in their products.

Ref. KP4007

The black Sheep (age 6-12 years)