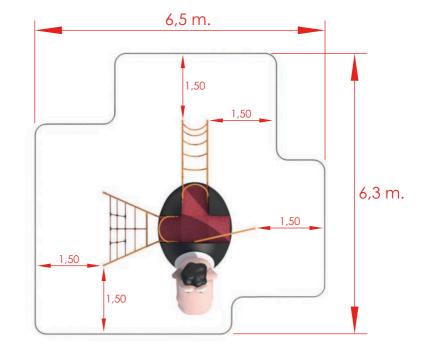

mass, with gel-coat of predominant color and anti-graffiti tratment.

> Structure: Internal build in galvanized steel pipe.

Surface: Walk zone finished in high

resistance EPDM.

**Anchoring:** Galvanized steel for mounting on concrete foundation.

#### Technical data.

Assembly: 2 pers. 2 hours.

Weight: 300 Kg. Total height: 2,4 m.

Free fall height: 1,50 m.

Safety area: 33 m<sup>2</sup>. (example)

Biggest piece dimension: 3 m. Spare pieces availability: 3 years.



Example of installation with accessories.







C/ Foia, 13 P.I. Alquería de Moret 46210 Picanya (Valencia)



+34 963 313 677



kiwi@kiwipw.com



kiwiplaygrounds.com

The company reserves the right to perform any modification or change in their products.



SERIE

Safety area 33 m<sup>2</sup> (with example elements)



# General dimensions (mm.)















The company reserves the right to perform any modification or change in their products.

Ref. KP4007





The black Sheep (age 6-12 years)

#### Installation.

Screwed to concrete floor using expansion plugs or threaded rod and epoxy. Finished with compacted material coating either continuous wet-pour rubber surfacing or rubber tiles.

#### Maintenance:

Checking: all fixing points, screws and bolts must be periodically checked and tightened again if necessary. The checking date must be annotated in order to establish a control.

#### Inspections:

- 1. Routine visual inspection. An eye and functional inspection will be performed to verify that you have not suffered any vandalism damage.
- 2. Functional inspection. This inspection will be carried