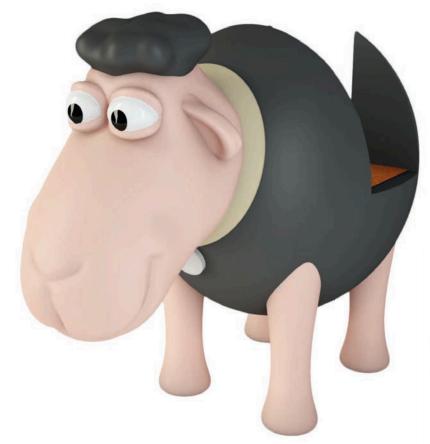

#### Technical information.

Animal: Build in poliester painted by mass, with gel-coat of predominant color and anti-graffiti tratment.

> Structure: Internal build in galvanized steel pipe.

Surface: Walk zone finished in high

resistance EPDM.

**Anchoring:** Galvanized steel for mounting on concrete foundation.

#### Technical data.

Assembly: 2 pers. 2 hours.

Weight: 300 Kg. Total height: 2,4 m.

Free fall height: 1,50 m.

Safety area: 33 m<sup>2</sup>. (example)

Biggest piece dimension: 3 m. Spare pieces availability: 3 years.