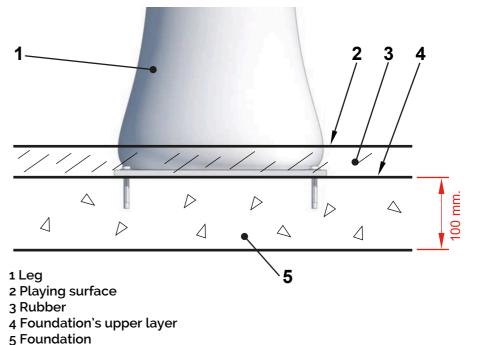

#### Installation.

Screwed to concrete floor using expansion plugs or threaded rod and epoxy. Finished with compacted material coating either continuous wet-pour rubber surfacing or rubber tiles.

### Anchoring detail

MODULES