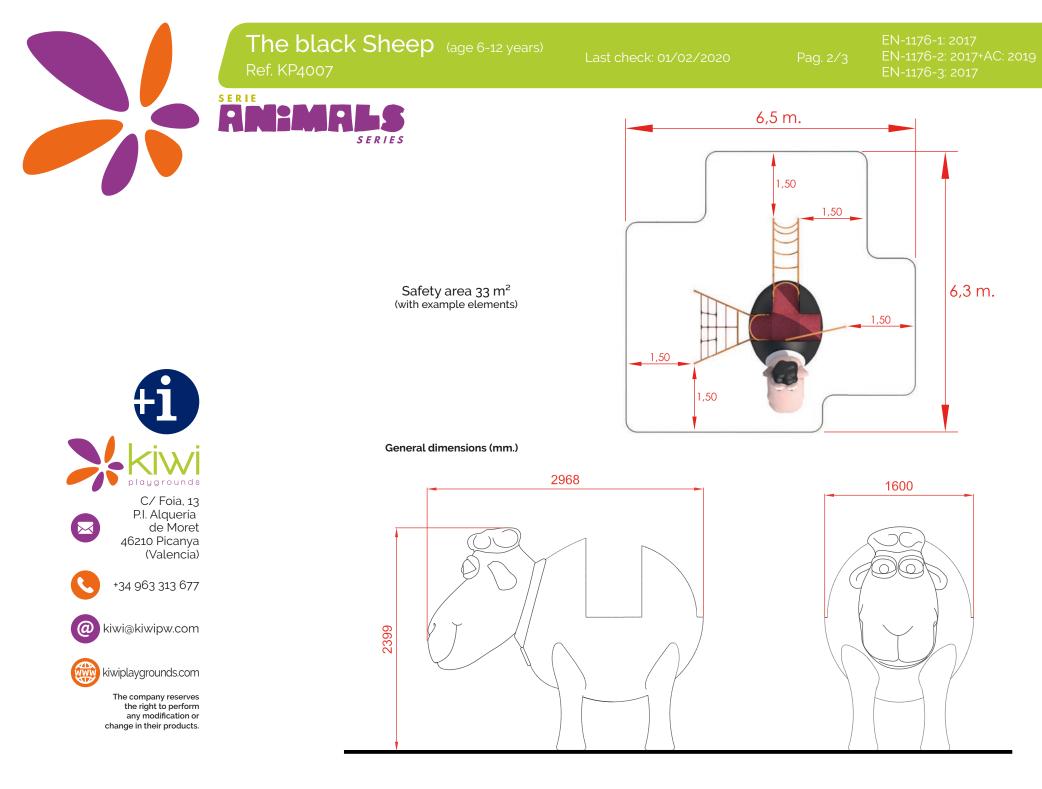

Technical data.

Assembly: 2 pers. 2 hours. Weight: 300 Kg. Total height: 2,4 m. Free fall height: 1,50 m. Safety area: 33 m<sup>2</sup>. (example) Biggest piece dimension: 3 m. Spare pieces availability: 3 years.