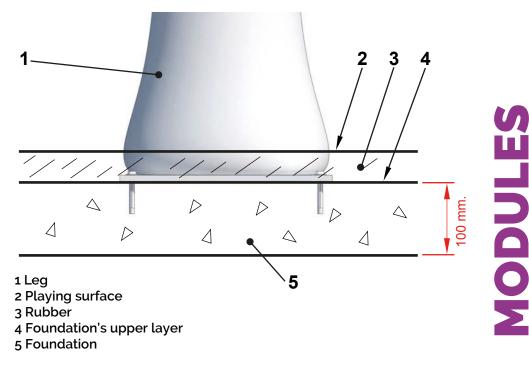

## Installation.

Screwed to concrete floor using expansion plugs or threaded rod and epoxy. Finished with compacted material coating either continuous wet-pour rubber surfacing or rubber tiles.

## Anchoring detail