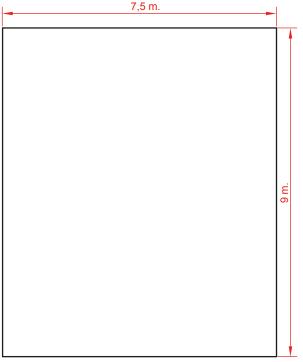

#### Installation.

Screwed to concrete floor using expansion plugs or threaded rod and epoxy. Finished with compacted material coating either continuous wet-pour rubber surfacing or rubber tiles.

#### Inspections:

5 Foundation

- 1. Routine visual inspection. An eye and functional inspection will be performed to verify that you have not suffered any vandalism damage.
- 2. Functional inspection. This inspection will be carried out with a periodicity of 1 to 3 months and attention should be paid to the components "sealed for life" and the equipment whose stability depends on a post.
- 3. Annual inspection. A complete inspection of the whole set will be carried out in order to verify that it meets all the sections of the standard and that it has not been modified.