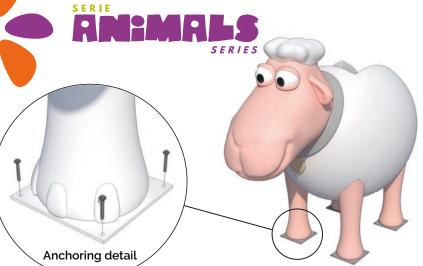

Example of installation with accessories.

## IE .

IRLS

The white Sheep (age 6-12 years)

### The white Sheep (age 6-12 years) Ref. KP4008

# Anchoring detail