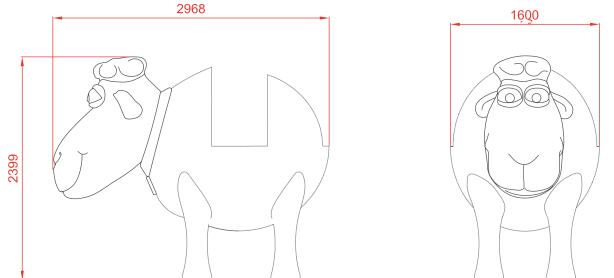

#### Technical data.

Assembly: 2 pers. 2 hours.

Weight: 300 Kg.
Total height: 2,4 m.

Free fall height: 1,50 m.

Safety area: 50 m². (example)

**Biggest piece dimension:** 3 m.

**Spare pieces availability:** 3 years.