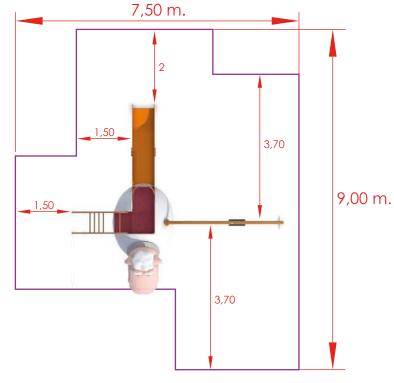

Example of installation with accessories.

C/ Foia, 13 P.I. Alquería de Moret 46210 Picanya (Valencia)

+34 963 313 677

kiwi@kiwipw.com

kiwiplaygrounds.com

The company reserves the right to perform any modification or change in their products.

Safety area 50 m<sup>2</sup> (with example elements)

### Dimensions of the concrete slab of the example.