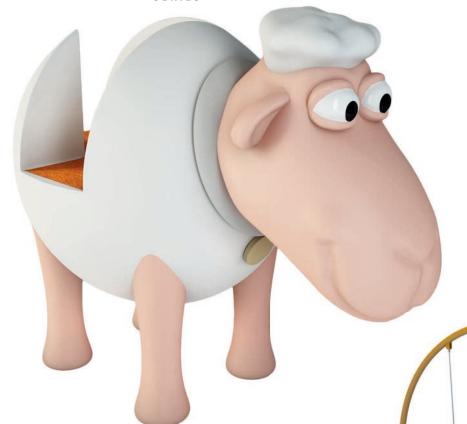

## IE .

IRLS

The white Sheep (age 6-12 years)

### The white Sheep (age 6-12 years) Ref. KP4008