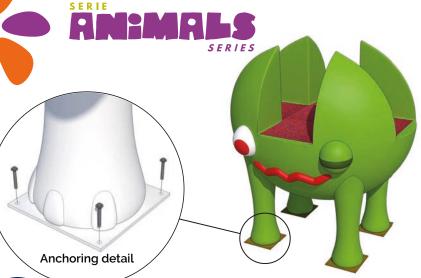

The Martians (4 models) (age 6-12 years)

Surface: Walk zone finished in high resistance EPDM.

Anchoring: Galvanized steel for mounting on concrete foundation.

C/ Foia, 13 P.I. Alquería de Moret 46210 Picanya (Valencia)

The company reserves the right to perform any modification or change in their products.

The purple Martian (KP4009C)

The green Martian (KP4009B)

The blue Martian (KP4009D)

Examples of installation with accessories.

MODULES

SERIE

Safety area 45,26 m<sup>2</sup> (with example elements)

General dimensions (mm.)

P.I. Alquería de Moret 46210 Picanya (Valencia)

# Anchoring detail