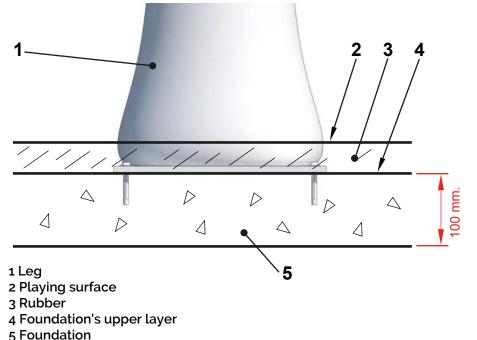

#### Installation.

Screwed to concrete floor using expansion plugs or threaded rod and epoxy. Finished with compacted material coating either continuous wet-pour rubber surfacing or rubber tiles.