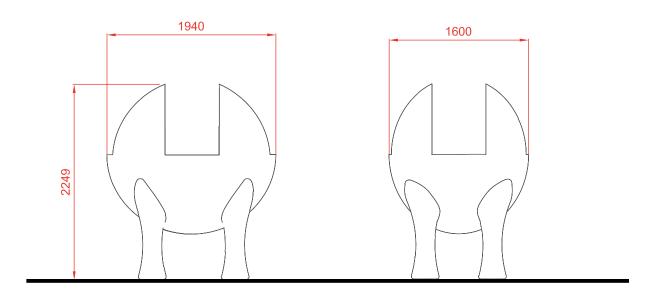

The blue Martian (KP4009D)

Examples of installation with accessories.

MODULES

SERIE

Safety area 45,26 m<sup>2</sup> (with example elements)

General dimensions (mm.)

P.I. Alquería de Moret 46210 Picanya (Valencia)