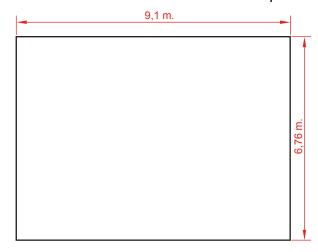

control.

## Inspections:

- 1. Routine visual inspection. An eye and functional inspection will be performed to verify that you have not suffered any vandalism damage.
- 2. Functional inspection. This inspection will be carried out with a periodicity of 1 to 3 months and attention should be paid to the components "sealed for life" and the equipment whose stability depends on a post.
- 3. Annual inspection. A complete inspection of the whole set will be carried out in order to verify that it meets all the sections of the standard and that it has not been modified.





C/ Foia, 13 P.I. Alquería de Moret 46210 Picanya (Valencia)



+34 963 313 677





The company reserves the right to perform any modification or change in their products.

# Dimensions of the concrete slab of the example.



# Anchoring detail