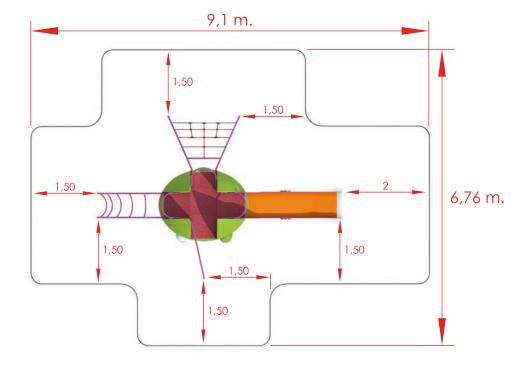

### Technical data.

Assembly: 2 pers. 2 hours. Weight: 300 Kg. Total height: 2,4 m. Free fall height: 1,50 m. Safety area: 45,26 m<sup>2</sup>. (example) Biggest piece dimension: 3 m. Spare pieces availability: 3 years.

The blue Martian (KP4009D)

Examples of installation with accessories.

MODULES

SERIE

Safety area 45,26 m<sup>2</sup> (with example elements)

General dimensions (mm.)

P.I. Alquería de Moret 46210 Picanya (Valencia)

# Dimensions of the concrete slab of the example.