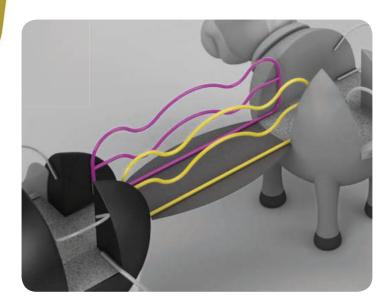

The company reserves the right to perform any modification or change in their products.

Installation example.

Fixed Bridge (age 6-12 years)
Ref. KP4011

# Installation.

Anchored to the animal module with 16 screws.