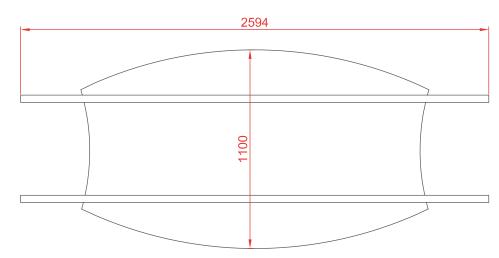

# General dimensions (mm.)

C/ Foia, 13 P.I. Alquería de Moret 46210 Picanya (Valencia)

+34 963 313 677

kiwi@kiwipw.com

kiwiplaygrounds.com

The company reserves the right to perform any modification or change in their products.

## Technical data

Assembly: 2 pers.

Weight: 100 Kg. Total height: 0,85 m.

Free fall height: 1,50 m.

**Dimensions:** h0,85 x 2,6 x 1,1 m.

C/ Foia, 13 P.I. Alquería de Moret 46210 Picanya (Valencia)

+34 963 313 677