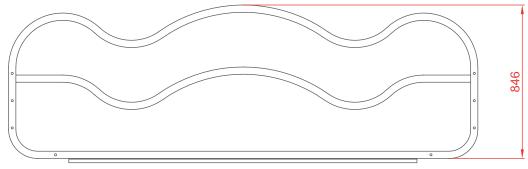

# General dimensions (mm.)

C/ Foia, 13 P.I. Alquería de Moret 46210 Picanya (Valencia)

+34 963 313 677

kiwi@kiwipw.com

kiwiplaygrounds.com

The company reserves the right to perform any modification or change in their products.

## Technical data

Assembly: 2 pers.

Weight: 100 Kg. Total height: 0,85 m.

Free fall height: 1,50 m.

**Dimensions:** h0,85 x 2,6 x 1,1 m.

C/ Foia, 13 P.I. Alquería de Moret 46210 Picanya (Valencia)

+34 963 313 677