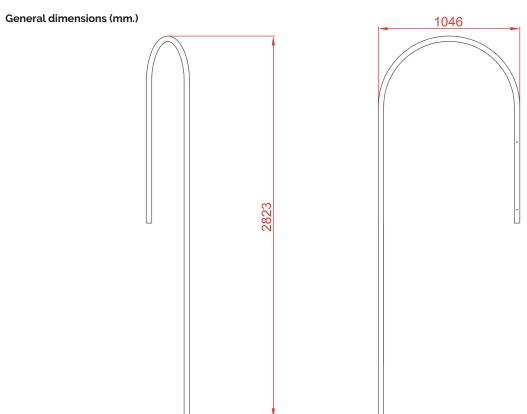

### Technical information.

**Structure:** Manufactured in Ø40 mm. curved tubular steel. Welded to anchor plate.

Finishes: : Baked paint in various colors.

Technical data.
Assembly: 2 pers.
Weight: 40 Kg.
Total height: 2,8 m.
Free fall height: 1,50 m.
Dimensions: h2,8 x 1,04 m.