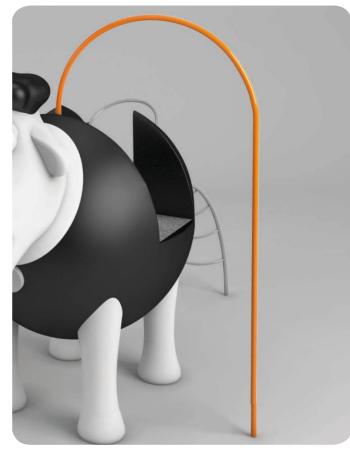

Installation example.

## Installation.

Anchored to the animal module with 2 screws and to the floor with 4 expansion bolts. Finished with compacted material coating either continuous wet-pour rubber surfacing or rubber tiles.