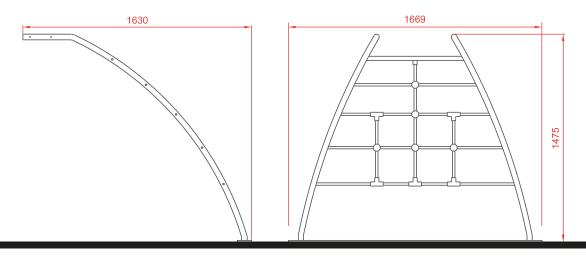

Total height: 1,47 m. Free fall height: 1,50 m.

**Dimensions:** h1,47 x 1,63 x 1,66 m.

The company reserves the right to perform any modification or change in their products.

#### General dimensions (mm.)