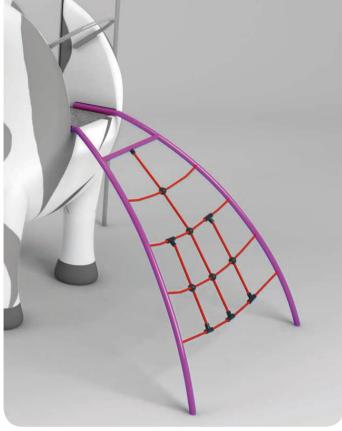

### Technical information.

Structure: Manufactured in Ø40 mm. curved tubular steel. Welded to anchor plate.

Finishes: Baked paint in various colors. Net: Rope Hérkules de Ø16 mm.

with steel soul.

Technical data. Assembly: 2 pers. Weight: 75 Kg.

Total height: 1,47 m. Free fall height: 1,50 m.

**Dimensions:** h1,47 x 1,63 x 1,66 m.

The company reserves the right to perform any modification or change in their products.

# Ref. KP4014

Climbing net (age 6-12 years)

C/ Foia, 13 P.I. Alquería de Moret 46210 Picanya (Valencia)

+34 963 313 677

kiwi@kiwipw.com

kiwiplaygrounds.com

The company reserves the right to perform any modification or change in their products.

## Installation.

Anchored to the animal module with 4 screws and to the floor with 2 expansion bolts. Finished with compacted material coating either continuous wet-pour rubber surfacing or rubber tiles.