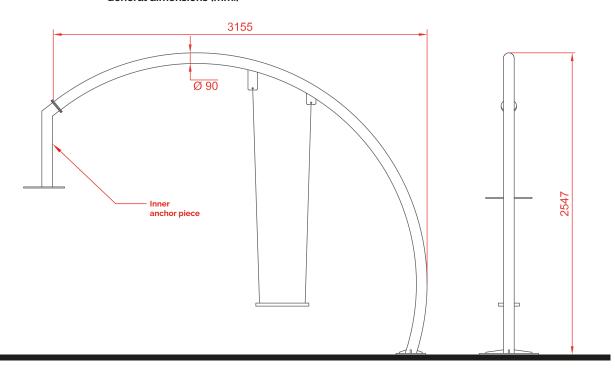

Technical data. Assembly: 2 pers. Weight: 175 Kg. Total height: 2,54 m. Free fall height: 1,35 m.

**Dimensions:** h2,54 x 3,15 x Ø 0,09 m.

C/ Foia, 13 P.I. Alquería de Moret 46210 Picanya (Valencia)

The company reserves the right to perform any modification or change in their products.

### General dimensions (mm.)

C/ Foia, 13 P.I. Alquería de Moret 46210 Picanya (Valencia)

+34 963 313 677

kiwi@kiwipw.com

kiwiplaygrounds.com

The company reserves the right to perform any modification or change in their products.