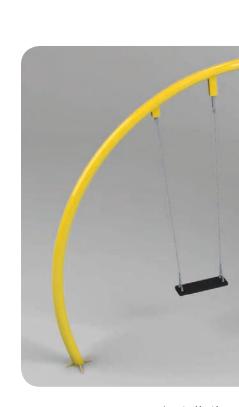

# Ref. KP4016

Swing (age 6-12 years)

## Technical information.

and galvanized steel chains.

Structure: Manufactured in Ø90 mm. curved tubular steel. Welded to anchor plate. Finishes: Baked paint in various colors. Swing: Injected rubber seat with aluminum reinforcement