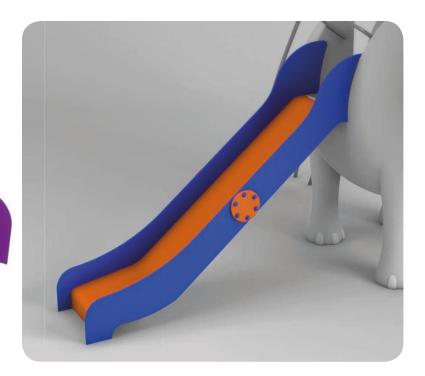

## Installation.

Anchored to the animal module with 6 screws and to the floor with 2 steel square brackets and 2 expansion bolts. Finished with compacted material coating either continuous wet-pour rubber surfacing or rubber tiles.