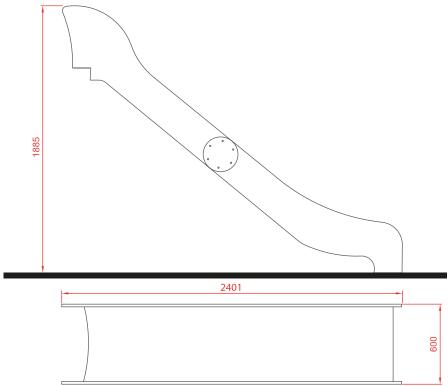

## Technical information.

Sides: Manufactured in high density polyethylene in different colors. Ramp: Made in orange fiberglass.

Technical data. Assembly: 2 pers. Weight: 85 Kg. Total height: 1,88 m. Free fall height: 1,5 m.

## General dimensions (mm.)