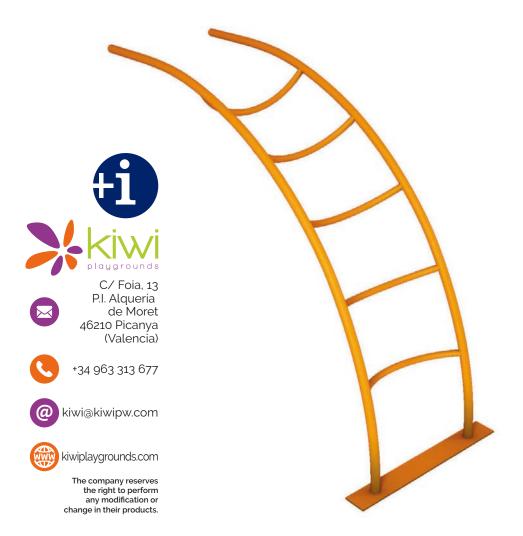

Curved ladder (age 6-12 years)
Ref KP4018

RN:MRLS SERIES

## Technical information.

Structure: Manufactured in Ø40 mm. curved tubular steel. Welded to anchor plate. Steps in Ø30 mm. curved tubular steel.

Finishes: Baked paint in various colors.

Technical data.

Assembly: 2 pers.

Weight: 75 Kg.

Total height: 1,48 m.

Free fall height: 1,5 m.

**Dimensions:** h1,48 x 1,79 x 0,6 m.

Installation example.