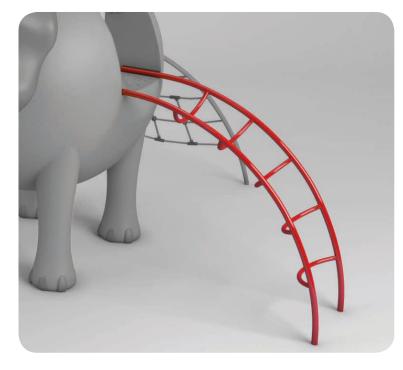

### Installation.

Anchored to the animal module with 4 screws and to the floor with 2 expansion bolts. Finished with compacted material coating either continuous wet-pour rubber surfacing or rubber tiles.