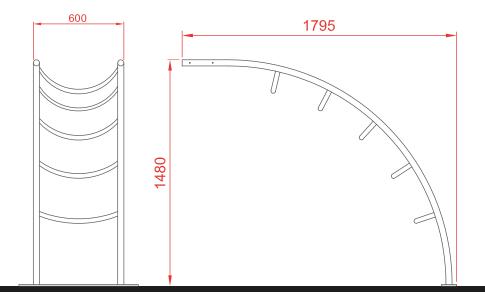

Weight: 75 Kg.

Total height: 1,48 m.

Free fall height: 1,5 m.

**Dimensions:** h1,48 x 1,79 x 0,6 m.

Installation example.

# General dimensions (mm.)

C/Foia, 13 P.I. Alquería de Moret 46210 Picanya (Valencia)

+34 963 313 677

The company reserves the right to perform any modification or change in their products.