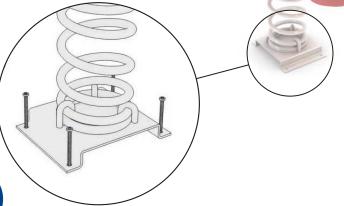

ainted by mass, with geal-coat of predominant color and antigraffiti treatment. Structure: Internal frame made of steel to be anchored to the spring. Spring: Standard made of steel s/norm UNE1176 with thermosetting polyester coating. Bindings: Made in galvanized steel to be anchored on concrete deck.

# Technical data.

Assembly: 1 pers. 1/2 hour. Weight: ≈ 30 Kg. Total height  $\approx$  0,80 m. Free fall height:  $\approx 0.60$  m. Safety area: 7,8 m<sup>2</sup>. **Biggest piece** dimension:  $\approx 0.85$  m. **Spare pieces** availability: 3 years.





C/ Foia, 13 P.I. Alquería de Moret 46210 Picanya (Valencía)



+34 963 313 677



kiwi@kiwipw.com



kiwiplaygrounds.com

The company reserves the right to perform any modification or change in their products.



# Anchoring detail.





The little Pig (age 3-6 years)

### Concrete slab dimensions.



(Valencia) +34 963 313 677

playgrounds C/Foia, 13 P.I. Alquería de Moret 46210 Picanya

kiwi@kiwipw.com

kiwiplaygrounds.com

The company reserves the right to perform any modification or change in their products.

#### Installation.

Screwed to concrete floor using expansion plugs or threaded rod and epoxy. Finished with compacted material coating either continuous wet-pour rubber surfacing or rubber tiles.

#### Maintenance:

Checking: all fixing points, screws and bolts must be periodically checked and tightened again if necessary. The checking date must be annotated in order to establish a control.

## Inspections:

- 1. Routine visual inspection. An eye and functional inspection will be performed to verify that you ha