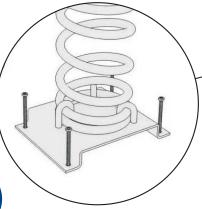

painted by mass, with geal-coat of predominant color and antigraffiti treatment. Structure: Internal frame made of steel to be anchored to the spring. Spring: Standard made of steel s/norm UNE1176 with thermosetting polyester coating. Bindings: Made in galvanized steel to be anchored on concrete deck.

# Technical data.

Assembly: 1 pers. 1/2 hour. Weight: ≈ 30 Kg. Total height  $\approx$  0,80 m. Free fall height:  $\approx 0.60$  m. Safety area: 7,8 m<sup>2</sup>. **Biggest piece** dimension:  $\approx 0.85$  m. **Spare pieces** availability: 3 years.





C/ Foia, 13 P.I. Alquería de Moret 46210 Picanya (Valencía)



+34 963 313 677



kiwi@kiwipw.com



kiwiplaygrounds.com

The company reserves the right to perform any modification or change in their products.



# Anchoring detail.





The little Pig (age 3-6 years)

### Concrete slab dimensions.



(Valencia) +34 963 313 677

playgrounds C/Foia, 13 P.I. Alquería de Moret 46210 Picanya

kiwi@kiwipw.com

kiwiplaygrounds.com

The company reserves the right to perform any modification or change in their products.

#### Installation.

Screwed to concrete floor using expansion plugs or threaded rod and epoxy. Finished with compacted material coating either continuous wet-pour rubber surfacing or rubber tiles.

#### Maintenance:

Checking: all fixing points, screws and bolts must be periodically checked and tightened again if necessary. The checking date must be annotated in order to establish a control.

## Inspections:

- 1. Routine visual inspection. An eye and functional inspection will be performed to verify that you