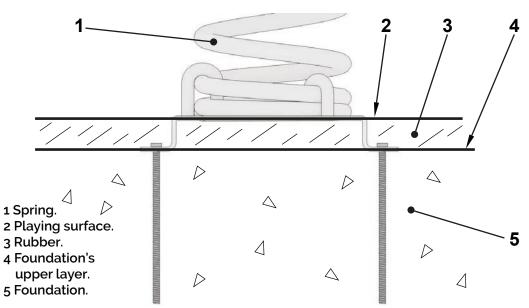

#### Installation.

Screwed to concrete floor using expansion plugs or threaded rod and epoxy. Finished with compacted material coating either continuous wet-pour rubber surfacing or rubber tiles.

# Spring Anchoring detail.