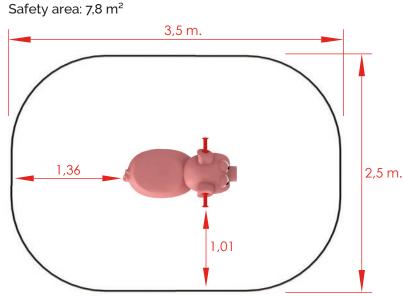

# Technical data.

Assembly: 1 pers. 1/2 hour. Weight: ≈ 30 Kg. Total height  $\approx$  0,80 m. Free fall height:  $\approx 0.60$  m. Safety area: 7,8 m<sup>2</sup>. **Biggest piece** dimension:  $\approx 0.85$  m. **Spare pieces** availability: 3 years.