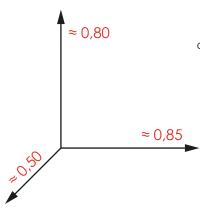

# Technical data.

Assembly: 1 pers. 1/2 hour. Weight: ≈ 30 Kg. Total height  $\approx$  0,80 m. Free fall height:  $\approx 0.60$  m. Safety area: 7,8 m<sup>2</sup>. **Biggest piece** dimension:  $\approx 0.85$  m. **Spare pieces** availability: 3 years.