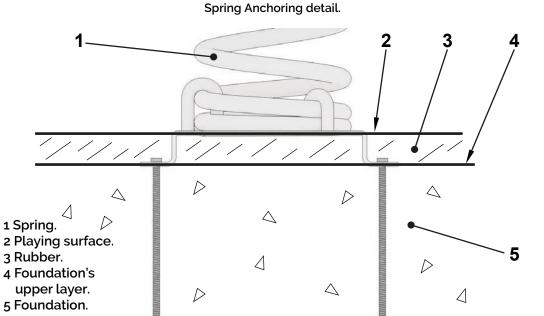

#### Installation.

Screwed to concrete floor using expansion plugs or threaded rod and epoxy. Finished with compacted material coating either continuous wet-pour rubber surfacing or rubber tiles.