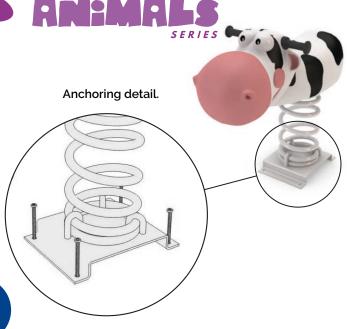

#### Installation.

Screwed to concrete floor using expansion plugs or threaded rod and epoxy. Finished with compacted material coating either continuous wet-pour rubber surfacing or rubber tiles.