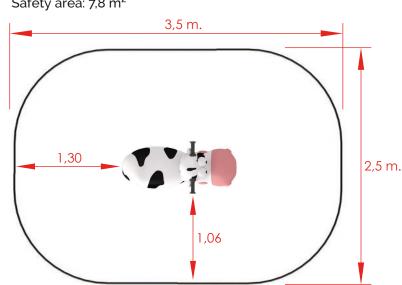

# Technical data.

Assembly: 1 pers. 1/2 hour. Weight: ≈ 30 Kg. Total height  $\approx$  0,80 m. Free fall height:  $\approx 0.60$  m. Safety area: 7,8 m<sup>2</sup>. **Biggest piece** dimension:  $\approx 0.85$  m. **Spare pieces** 