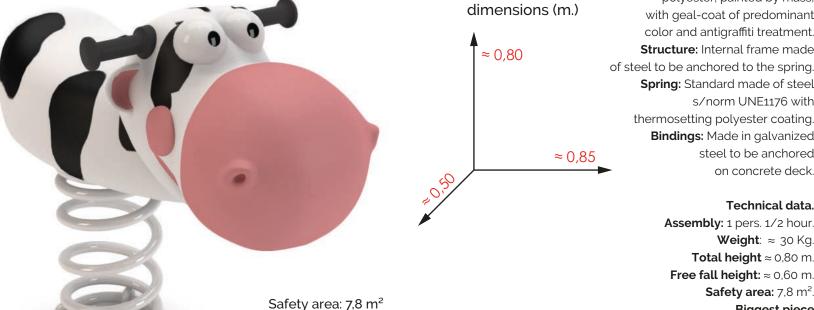

Technical information. Animal: Main body made of

polyester, painted by mass,

with geal-coat of predominant color and antigraffiti treatment. Structure: Internal frame made

General

# SERIE

The little Cow (age 3-6 years)

Spring: Standard made of steel s/norm UNE1176 with thermosetting polyester coating.

Bindings: Made in galvanized steel to be anchored

on concrete deck.

# Technical data.

Assembly: 1 pers. 1/2 hour. Weight: ≈ 30 Kg. Total height  $\approx$  0,80 m. Free fall height:  $\approx 0.60$  m. Safety area: 7,8 m<sup>2</sup>. **Biggest piece** dimension:  $\approx 0.85$  m. **Spare pieces** 