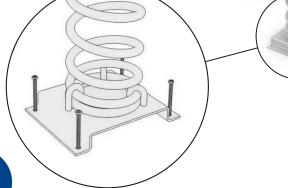

The Ladybug (age 3-6 years) Ref. KP4021

SERIE

Anchoring detail.

## Spring Anchoring detail.