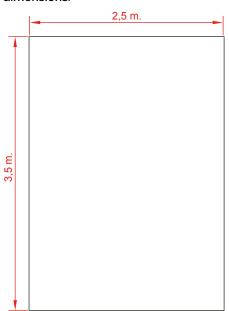

sh a control.

#### Inspections:

- 1. Routine visual inspection. An eye and functional inspection will be performed to verify that you have not suffered any vandalism damage.
- 2. Functional inspection. This inspection will be carried out with a periodicity of 1 to 3 months and attention should be paid to the components "sealed for life" and the equipment whose stability depends on a post.
- 3. Annual inspection. A complete inspection of the whole set will be carried out in order to verify that it meets all the sections of the standard and that it has not been modified.

# playgrounds



C/Foia, 13 P.I. Alquería de Moret 46210 Picanya (Valencia)



+34 963 313 677





The company reserves the right to perform any modification or change in their products.

#### Concrete slab dimensions.



## Spring Anchoring detail.