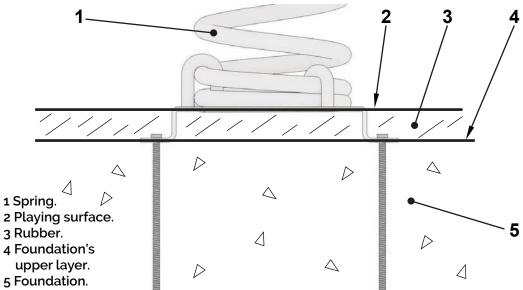

#### Installation.

Screwed to concrete floor using expansion plugs or threaded rod and epoxy. Finished with compacted material coating either continuous wet-pour rubber surfacing or rubber tiles.

## Spring Anchoring detail.