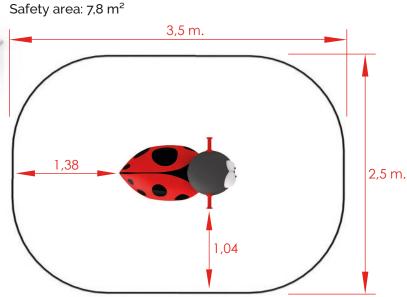

### Technical data.

on concrete deck.

Weight: ≈ 30 Kg. Total height  $\approx$  0,80 m. Free fall height:  $\approx 0.60$  m. Safety area: 7,8 m<sup>2</sup>. Biggest piece dimension:  $\approx 0.85$  m. **Spare pieces** 

The Ladybug (age 3-6 years) Ref. KP4021

SERIE

Anchoring detail.