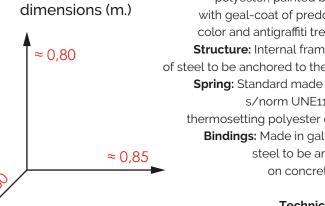

## Technical data.

Assembly: 1 pers. 1/2 hour. Weight: ≈ 30 Kg. Total height  $\approx$  0,80 m. Free fall height:  $\approx 0.60$  m. Safety area: 7,8 m<sup>2</sup>. **Biggest piece** dimension:  $\approx 0.85$  m. **Spare pieces** availability: 3 years.