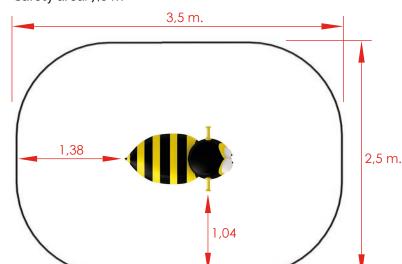

The company reserves the right to perform any modification or change in their products.

Safety area: 7,8 m<sup>2</sup>

Animal: Main body made of polyester, painted by mass, with geal-coat of predominant color and antigraffiti treatment. Structure: Internal frame made of steel to be anchored to the spring. Spring: Standard made of steel s/norm UNE1176 with thermosetting polyester coating. Bindings: Made in galvanized steel to be anchored on concrete deck.