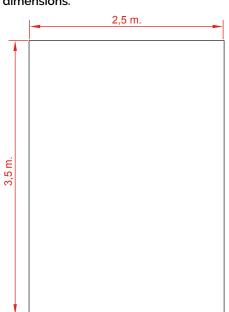

pections:

- 1. Routine visual inspection. An eye and functional inspection will be performed to verify that you have not suffered any vandalism damage.
- 2. Functional inspection. This inspection will be carried out with a periodicity of 1 to 3 months and attention should be paid to the components "sealed for life" and the equipment whose stability depends on a post.
- 3. Annual inspection. A complete inspection of the whole set will be carried out in order to verify that it meets all the sections of the standard and that it has not been modified.





C/Foia, 13 P.I. Alquería de Moret 46210 Picanya (Valencia)



+34 963 313 677



kiwi@kiwipw.com



kiwiplaygrounds.com

The company reserves the right to perform any modification or change in their products.

## Concrete slab dimensions.



# Spring Anchoring detail.