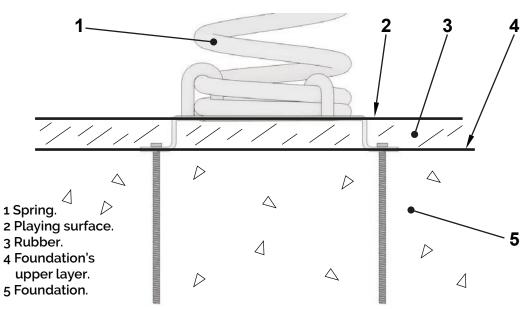

The little Bee (age 3-6 years)

SERIE

Anchoring detail.

### Installation.

Screwed to concrete floor using expansion plugs or threaded rod and epoxy. Finished with compacted material coating either continuous wet-pour rubber surfacing or rubber tiles.

# Spring Anchoring detail.