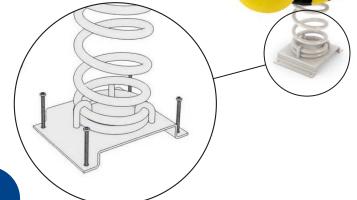

company reserves the right to perform any modification or change in their products.

Safety area: 7,8 m<sup>2</sup>



Animal: Main body made of polyester, painted by mass, with geal-coat of predominant color and antigraffiti treatment. Structure: Internal frame made of steel to be anchored to the spring. Spring: Standard made of steel s/norm UNE1176 with thermosetting polyester coating. Bindings: Made in galvanized steel to be anchored on concrete deck.

Technical information.

## Technical data.

Assembly: 1 pers. 1/2 hour. Weight: ≈ 30 Kg. Total height  $\approx$  0,80 m. Free fall height:  $\approx 0.60$  m. Safety area: 7,8 m<sup>2</sup>. **Biggest piece** dimension:  $\approx 0.85$  m. **Spare pieces** availability: 3 years.

The little Bee (age 3-6 years)

SERIE

Anchoring detail.



### Installation.

Screwed to concrete floor using expansion plugs or threaded rod and epoxy. Finished with compacted material coating either continuous wet-pour rubber surfacing or rubber tiles.

#### Maintenance:

Checking: all fixing points, screws and bolts must be periodically checked and tightened again if necessary. The checking date must be annotated in order to establish a control.

# Inspections:

- 1. Routine visual inspection. An eye and functional inspection will be performed to verify that you have not suffered any vandalism damage.
- 2. Functional inspection. This inspection will be carried out with a periodicity of 1 to 3 months and attention should be paid to the components "sealed for life" and the equipment whose stability depends on a post.
- 3. Annual inspection. A c