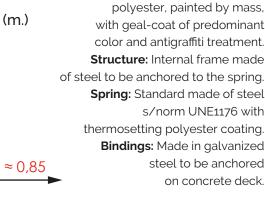

Technical information. Animal: Main body made of

The little black Sheep (age 3-6 years)

SERIE

C/ Foia, 13 P.I. Alquería de Moret 46210 Picanya (Valencia)

+34 963 313 677

kiwi@kiwipw.com

kiwiplaygrounds.com

The company reserves the right to perform any modification or change in their products.

# Technical data.

Assembly: 1 pers. 1/2 hour. Weight: ≈ 30 Kg. Total height  $\approx$  0,80 m. Free fall height:  $\approx 0.60$  m. Safety area: 7,8 m<sup>2</sup>. **Biggest piece** dimension:  $\approx 0.85$  m.

# Spring Anchoring detail.