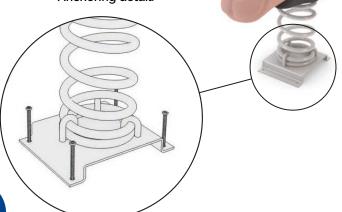

> Spare pieces availability: 3 years.

The little black Sheep (age 3-6 years)

SERIE SERIES

Anchoring detail.

### Installation.

Screwed to concrete floor using expansion plugs or threaded rod and epoxy. Finished with compacted material coating either continuous wet-pour rubber surfacing or rubber tiles.

# Spring Anchoring detail.