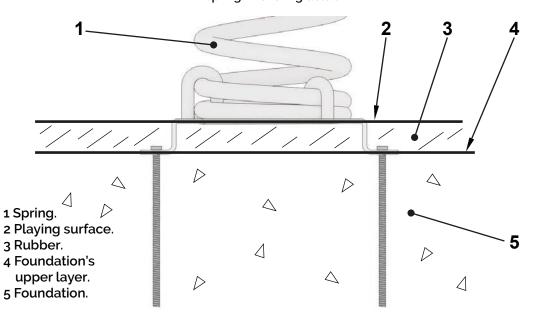

### Installation.

Screwed to concrete floor using expansion plugs or threaded rod and epoxy. Finished with compacted material coating either continuous wet-pour rubber surfacing or rubber tiles.

# Spring Anchoring detail.