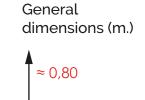

# Technical data.

Assembly: 1 pers. 1/2 hour. Weight: ≈ 30 Kg. Total height  $\approx$  0,80 m. Free fall height:  $\approx 0.60$  m. Safety area: 7,8 m<sup>2</sup>. **Biggest piece** dimension:  $\approx 0.85$  m.