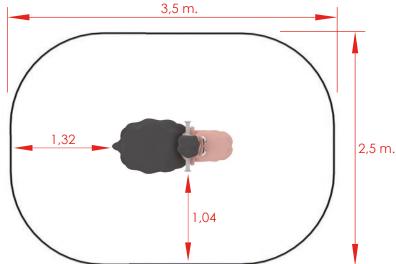

Technical information. Animal: Main body made of

The little black Sheep (age 3-6 years)

SERIE









C/ Foia, 13 P.I. Alquería de Moret 46210 Picanya (Valencia)



+34 963 313 677



kiwi@kiwipw.com



kiwiplaygrounds.com

The company reserves the right to perform any modification or change in their products.





# Technical data.

Assembly: 1 pers. 1/2 hour. Weight: ≈ 30 Kg. Total height  $\approx$  0,80 m. Free fall height:  $\approx 0.60$  m. Safety area: 7,8 m<sup>2</sup>. **Biggest piece** dimension:  $\approx 0.85$  m.

> Spare pieces availability: 3 years.





The little black Sheep (age 3-6 years)

SERIE SERIES

Anchoring detail.



### Installation.

Screwed to concrete floor using expansion plugs or threaded rod and epoxy. Finished with compacted material coating either continuous wet-pour rubber surfacing or rubber tiles.

### Maintenance:

Checking: all fixing points, screws and bolts must be periodically checked and tightened again if necessary. The checking date must be annotated in order to establish a control.

## Inspections:

- 1. Routine visual inspection. An eye and functional inspection will be performed to verify that you have not suffered any vandalism damage.
- 2. Functional inspection. This inspection will be carried out with a periodicity of 1 to 3 months and attention should be paid to the components "sealed for life" and t