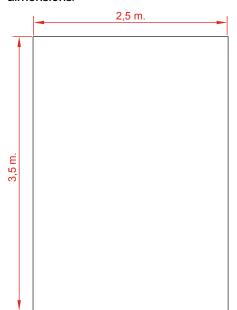

pections:

- 1. Routine visual inspection. An eye and functional inspection will be performed to verify that you have not suffered any vandalism damage.
- 2. Functional inspection. This inspection will be carried out with a periodicity of 1 to 3 months and attention should be paid to the components "sealed for life" and the equipment whose stability depends on a post.
- 3. Annual inspection. A complete inspection of the whole set will be carried out in order to verify that it meets all the sections of the standard and that it has not been modified.





C/Foia, 13 P.I. Alquería de Moret 46210 Picanya (Valencia)



+34 963 313 677



kiwi@kiwipw.com



kiwiplaygrounds.com

The company reserves the right to perform any modification or change in their products.

## Concrete slab dimensions.



# Spring Anchoring detail.