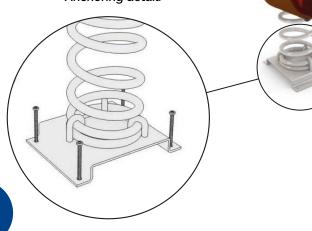

# Anchoring detail.

# Spring Anchoring detail.

#### Technical information.

Animal: Main body made of polyester, painted by mass, with geal-coat of predominant color and antigraffiti treatment. Structure: Internal frame made of steel to be anchored to the spring. Spring: Standard made of steel s/norm UNE1176 with thermosetting polyester coating. Bindings: Made in galvanized steel to be anchored on concrete deck.