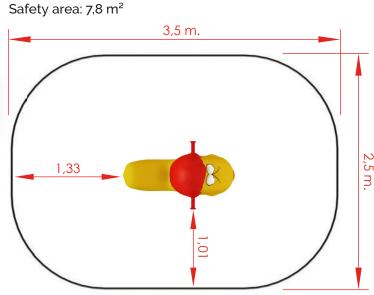

## Technical data.

Assembly: 1 pers. 1/2 hour. Weight: ≈ 30 Kg. Total height  $\approx$  0,80 m. Free fall height:  $\approx 0.60$  m. Safety area: 7,8 m<sup>2</sup>. **Biggest piece** dimension:  $\approx 0.85$  m. **Spare pieces** 