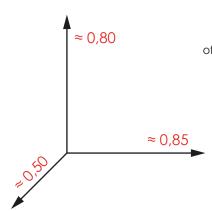

## Technical data.

Assembly: 1 pers. 1/2 hour. Weight: ≈ 30 Kg. Total height  $\approx$  0,80 m. Free fall height:  $\approx 0.60$  m. Safety area: 7,8 m<sup>2</sup>. **Biggest piece** dimension:  $\approx 0.85$  m. **Spare pieces** 