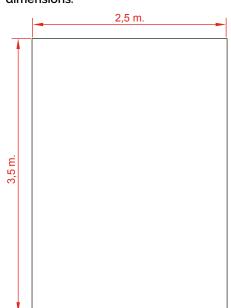

pections:

- 1. Routine visual inspection. An eye and functional inspection will be performed to verify that you have not suffered any vandalism damage.
- 2. Functional inspection. This inspection will be carried out with a periodicity of 1 to 3 months and attention should be paid to the components "sealed for life" and the equipment whose stability depends on a post.
- 3. Annual inspection. A complete inspection of the whole set will be carried out in order to verify that it meets all the sections of the standard and that it has not been modified.





C/ Foia, 13 P.I. Alquería de Moret 46210 Picanya (Valencia)



+34 963 313 677



kiwi@kiwipw.com



kiwiplaygrounds.com

The company reserves the right to perform any modification or change in their products.

# Concrete slab dimensions.



# Spring Anchoring detail.