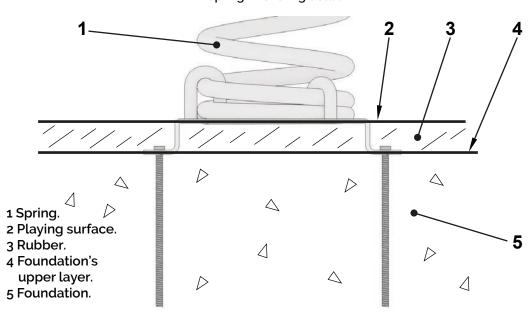

# Anchoring detail.

#### Installation.

Screwed to concrete floor using expansion plugs or threaded rod and epoxy. Finished with compacted material coating either continuous wet-pour rubber surfacing or rubber tiles.

# Spring Anchoring detail.