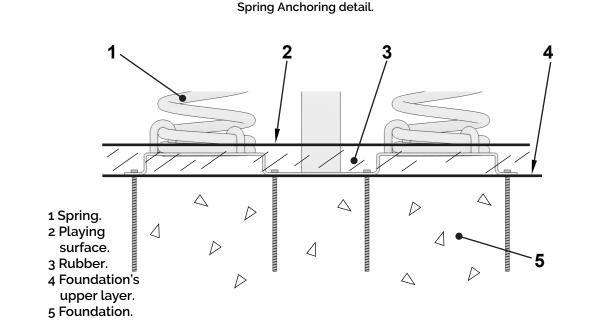

## Installation.

Screwed to concrete floor using expansion plugs or threaded rod and epoxy. Finished with compacted material coating either continuous wet-pour rubber surfacing or rubber tiles.