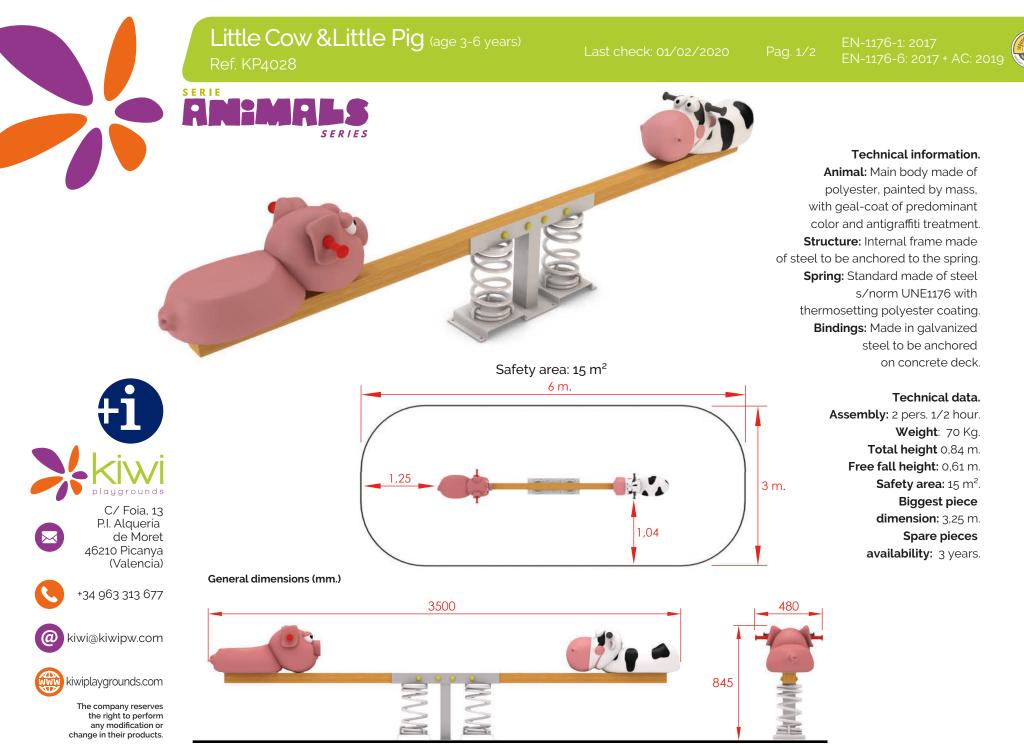

ONES ш E

Little Cow & Little Pig (age 3-6 years)

SERIES

Anchoring detail.

## Installation.

Screwed to concrete floor using expansion plugs or threaded rod and epoxy. Finished with compacted material coating either continuous wet-pour rubber surfacing or rubber tiles.

## Maintenance:

Checking: all fixing points, screws and bolts must be periodically checked and tightened again if necessary. The checking date must be annotated in order to establish a control.

## Inspections:

1. Routine visual inspection. An eye and functional inspection will be performed to verify that you have not suffered any vandalism damage.

2. Functional inspection. This inspection will be carried out with a periodicity of 1 to 3 months and attention should be paid to the components "sealed for life" and the