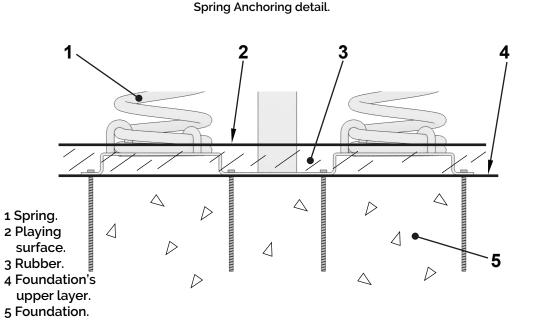

ast check: 01/02/2020

/2 EN-1176-1: 201 EN-1176-6: 201

ONES

Screwed to concrete floor using expansion plugs or threaded rod and epoxy. Finished with compacted material coating either continuous wet-pour rubber surfacing or rubber tiles.