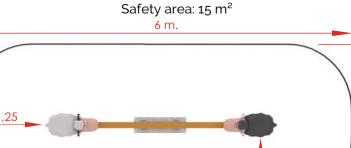

Weight: 70 Kg. Total height 0,85 m. Free fall height: 0,62 m. Safety area: 15 m<sup>2</sup>. **Biggest piece** dimension: 3,25 m. Spare pieces availability: 3 years.

<text><text>

The company reserves the right to perform any modification or change in their products. Concrete slab dimensions.