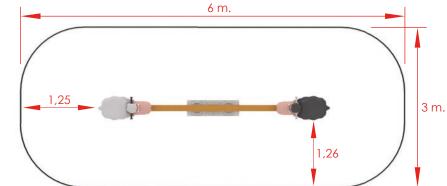

General dimensions (mm.)

Weight: 70 Kg. Total height 0,85 m. Free fall height: 0,62 m. Safety area: 15 m<sup>2</sup>. **Biggest piece** dimension: 3,25 m. Spare pieces availability: 3 years.

<text><text>

The company reserves the right to perform any modification or change in their products. Concrete slab dimensions.