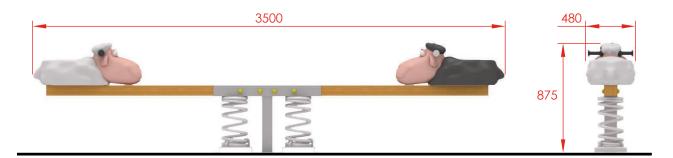

General dimensions (mm.)

Weight: 70 Kg. Total height 0,85 m. Free fall height: 0,62 m. Safety area: 15 m<sup>2</sup>. **Biggest piece** dimension: 3,25 m. Spare pieces availability: 3 years.

<text><text>

The company reserves the right to perform any modification or change in their products. Concrete slab dimensions.