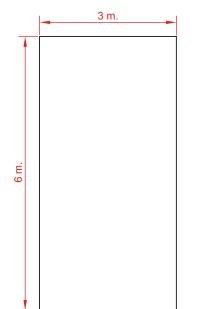

Weight: 70 Kg. Total height 0,85 m. Free fall height: 0,62 m. Safety area: 15 m<sup>2</sup>. **Biggest piece** dimension: 3,25 m. Spare pieces availability: 3 years.

<text><text>

The company reserves the right to perform any modification or change in their products. Concrete slab dimensions.