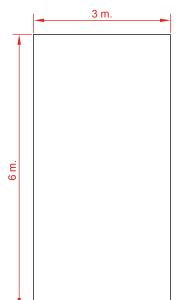

# Safety area: 15 m<sup>2</sup> General dimensions (mm.) 6 m. 875 3 m. 3500 1,26