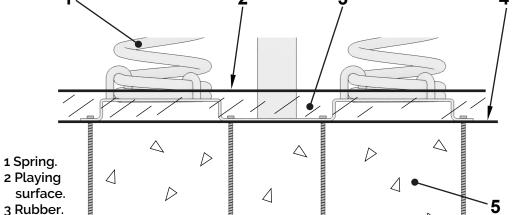

## Technical information.

Animal: Main body made of polyester, painted by mass, with geal-coat of predominant color and antigraffiti treatment. Structure: Internal frame made of steel to be anchored to the spring. Spring: Standard made of steel s/norm UNE1176 with thermosetting polyester coating Bindings: Made in galvanized steel to be anchored on concrete deck.

### Installation.

Screwed to concrete floor using expansion plugs or threaded rod and epoxy. Finished with compacted material coating either continuous wet-pour rubber surfacing or rubber tiles.

# Inspections:

4 Foundation's

upper layer. 5 Foundation.

- 1. Routine visual inspection. An eye and functional inspection will be performed to verify that you have not suffered any vandalism damage.
- 2. Functional inspection. This inspection will be carried out with a periodicity of 1 to 3 months and attention should be paid to the components "sealed for life" and the equipment whose stability depends on a post.
- 3. Annual inspection. A complete inspection of the whole set will be carried out in order to verify that it meets all the sections of the standard and that it has not been modified.