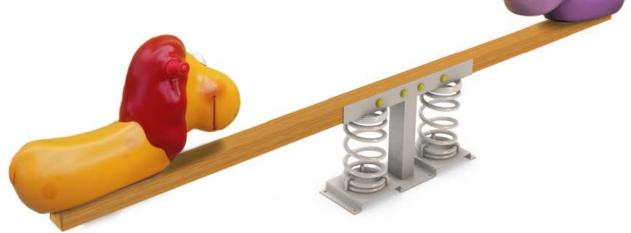

# Little Hippo&Little Lion (age 3-6 years)

# Little Hippo&Little Lion (age 3-6 years) Ref. KP4030

## Technical information.

Animal: Main body made of polyester, painted by mass, with geal-coat of predominant color and antigraffiti treatment. Structure: Internal frame made of steel to be anchored to the spring. Spring: Standard made of steel s/norm UNE1176 with thermosetting polyester coating Bindings: Made in galvanized steel to be anchored on concrete deck.