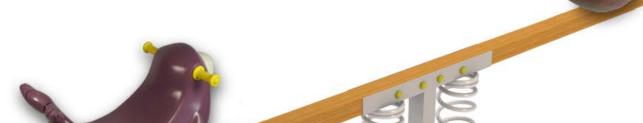

# RESEARCH SERIES

Seal&Sea Lion (age 3-6 years)

**Technical information.**mal: Main body made of

Animal: Main body made of polyester, painted by mass, with geal-coat of predominant color and antigraffiti treatment.

Structure: Internal frame made of steel to be anchored to the spring.

Spring: Standard made of steel s/norm UNE1176 with thermosetting polyester coating.

Bindings: Made in galvanized steel to be anchored on concrete deck.