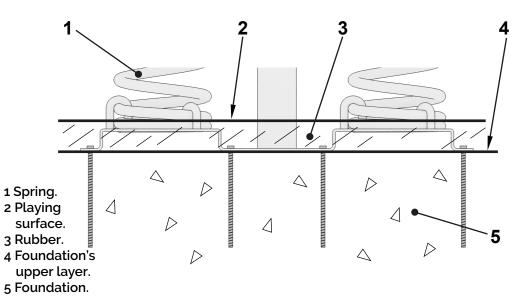

# Spring Anchoring detail.

+34 963 313 677

playgrounds C/Foia, 13 P.I. Alquería de Moret 46210 Picanya (Valencia)

The company reserves the right to perform any modification or change in their products.