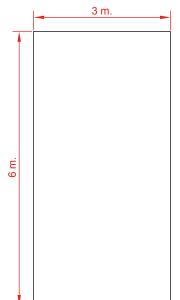

ber tiles.

### Maintenance:

Checking: all fixing points, screws and bolts must be periodically checked and tightened again if necessary. The checking date must be annotated in order to establish a control.

## Inspections:

- 1. Routine visual inspection. An eye and functional inspection will be performed to verify that you have not suffered any vandalism damage.
- 2. Functional inspection. This inspection will be carried out with a periodicity of 1 to 3 months and attention should be paid to the components "sealed for life" and the equipment whose stability depends on a post.
- 3. Annual inspection. A complete inspection of the whole set will be carried out in order to verify that it meets all the sections of the standard and that it has not been modified.

# Concrete slab dimensions.





# Spring Anchoring detail.



+34 963 313 677

playgrounds C/Foia, 13 P.I. Alquería de Moret 46210 Picanya (Valencia)





The company reserves the right to perform any modification or change in their products.