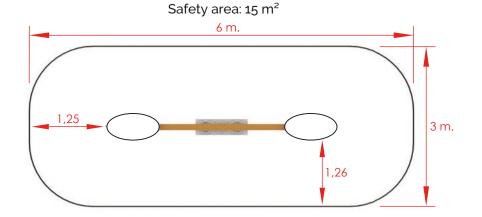

# Technical data.

Assembly: 2 pers. 1/2 hour.

Weight: 70 Kg.

Total height 0,85 m. Free fall height: 0,62 m.

Safety area: 15 m<sup>2</sup>.

**Biggest piece** 

dimension: 3,25 m.

Spare pieces

# Concrete slab dimensions.