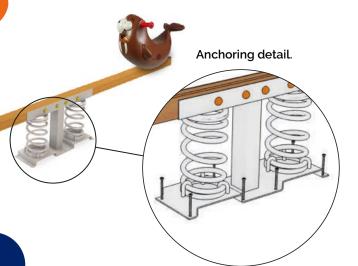

# Spring Anchoring detail.

+34 963 313 677

playgrounds C/Foia, 13 P.I. Alquería de Moret 46210 Picanya (Valencia)

The company reserves the right to perform any modification or change in their products.