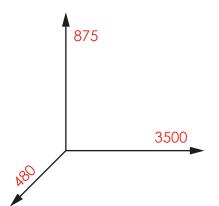

ain body made of polyester, painted by mass, with geal-coat of predominant color and antigraffiti treatment.

Structure: Internal frame made of steel to be anchored to the spring.

Spring: Standard made of steel s/norm UNE1176 with thermosetting polyester coating.

Bindings: Made in galvanized steel to be anchored on concrete deck.

# Technical data.

Assembly: 2 pers. 1/2 hour.

Weight: 70 Kg.

Total height 0,85 m. Free fall height: 0,62 m.

Safety area: 15 m<sup>2</sup>.

**Biggest piece** 

dimension: 3,25 m.

Spare pieces

availability: 3 years.





C/ Foia, 13 P.I. Alquería de Moret 46210 Picanya (Valencia)



+34 963 313 677



kiwi@kiwipw.com



kiwiplaygrounds.com

The company reserves the right to perform any modification or change in their products.

# General dimensions (mm.)











#### Installation.

Screwed to concrete floor using expansion plugs or threaded rod and epoxy. Finished with compacted material coating either continuous wet-pour rubber surfacing or rubber tiles.

### Maintenance:

Checking: all fixing points, screws and bolts must be periodically checked and tightened again if necessary. The checking date must be annotated in order to establish a control.

## Inspections:

- 1. Routine visual inspection. An eye and functional inspection will be performed to verify that you have not suffered any vandalism damage.
- 2. Functional inspection. This inspection will be carried out with a periodicity of 1 to 3 months and attention should be paid to the components "sealed for life" and the equipment whose stability depends on a post.
- 3. Annual inspec