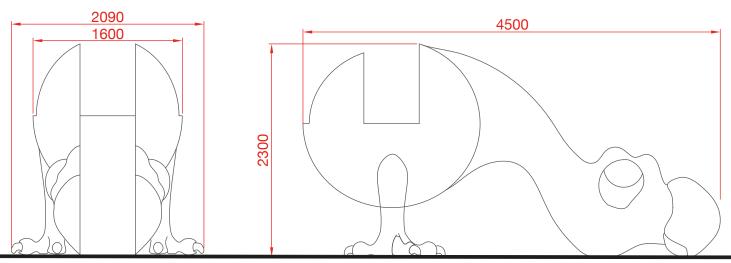

data.

Assembly: 2 pers. 2 hours. Weight: 300 Kg. Total height: 2,4 m. Free fall height: 1,50 m. Safety area: 59,3 m<sup>2</sup>. (example) Biggest piece dimension: 3 m. Spare pieces availability: 3 years.





C/Foia, 13 P.I. Alquería de Moret 46210 Picanya (Valencia)



+34 963 313 677





The company reserves the right to perform any modification or change in their products.











# SERIE DEPARTE

The Dodo (age 6-12 years)

Accessories.







Climbing Wall. Fireman's Pole. Ref. KP4012. Ref. KP4013.



Climbing net. Ref. KP4014.



Ladder. Ref. KP4015.



Slide.

Ref. KP4017.

Swing. Ref. KP4016.



Curved Ladder. Ref. KP4018.





kiwi





+34 963 313 677





The company reserves the right to perform any modification or change in their products.

#### General dimensions (mm.)





## The Dodo (age 6-12 years)

RIE

SEDIES



Dimensions of the concrete slab of the example.



Installation.

Screwed to concrete floor using expansion plugs or threaded rod and epoxy. Finished with compacted material coating either continuous wet-pour rubber surfacing or rubber tiles.

#### Maintenance:

Checking: all fixing points, screws and bolts must be periodically checked and tightened again if necessary. The checking date must be annotated in order to establish a control.

#### Inspections:

5 Foundation

- 1. Routine visual inspection. An eye and functional inspection will be performed to verify that you have not suffered any vandalism damage.
- 2. Functional inspection. This inspection will be carried out with a periodicity of 1 to 3 months and attention should be paid to th