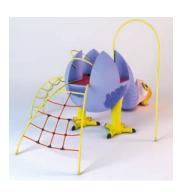

# SERIE DEPARTE

The Dodo (age 6-12 years)

Accessories.

Climbing Wall. Fireman's Pole. Ref. KP4012. Ref. KP4013.

Climbing net. Ref. KP4014.

Ladder. Ref. KP4015.

Slide.

Ref. KP4017.

## The Dodo (age 6-12 years)

RIE

SEDIES

Dimensions of the concrete slab of the example.

Installation.

Screwed to concrete floor using expansion plugs or threaded rod and epoxy. Finished with compacted material coating either continuous wet-pour rubber surfacing or rubber tiles.