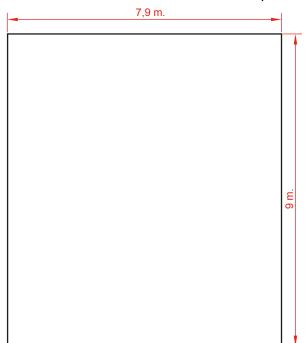

## The Dodo (age 6-12 years)

RIE

SEDIES

Dimensions of the concrete slab of the example.

Installation.

Screwed to concrete floor using expansion plugs or threaded rod and epoxy. Finished with compacted material coating either continuous wet-pour rubber surfacing or rubber tiles.