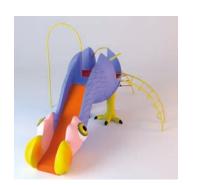

# SERIE DEPARTE

The Dodo (age 6-12 years)

Accessories.

Climbing Wall. Fireman's Pole. Ref. KP4012. Ref. KP4013.

Climbing net. Ref. KP4014.

Ladder. Ref. KP4015.

Slide.

Ref. KP4017.

## The Dodo (age 6-12 years)

RIE

SEDIES

Dimensions of the concrete slab of the example.

Installation.

Screwed to concrete floor using expansion plugs or threaded rod and epoxy. Finished with compacted material coating either continuous wet-pour rubber surfacing or rubber tiles.