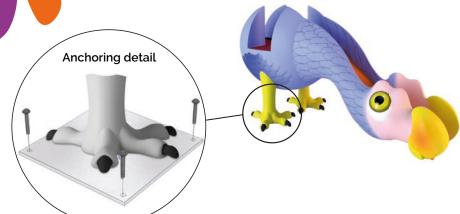

### Anchoring detail

C/ Foia, 13 P.I. Alquería de Moret 46210 Picanya (Valencia)

+34 963 313 677

kiwiplaygrounds.com

The company reserves the right to perform any modification or change in their products. IODULES

resistance EPDM.

Anchoring: Galvanized steel for mounting on concrete foundation.