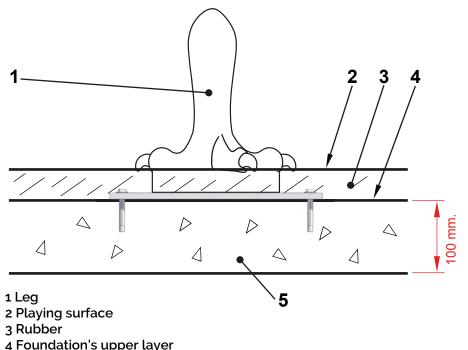

## The Dodo (age 6-12 years)

RIE

SEDIES

Dimensions of the concrete slab of the example.

Installation.

Screwed to concrete floor using expansion plugs or threaded rod and epoxy. Finished with compacted material coating either continuous wet-pour rubber surfacing or rubber tiles.

#### Inspections:

5 Foundation

- 1. Routine visual inspection. An eye and functional inspection will be performed to verify that you have not suffered any vandalism damage.
- 2. Functional inspection. This inspection will be carried out with a periodicity of 1 to 3 months and attention should be paid to the components "sealed for life" and the equipment whose stability depends on a post.
- 3. Annual inspection. A complete inspection of the whole set will be carried out in order to verify that it meets all the sections of the standard and that it has not been modified.