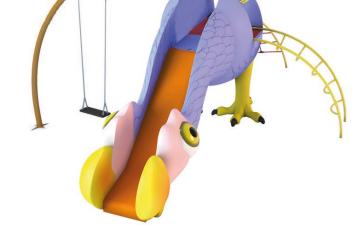

# SERIE DEPARTE

The Dodo (age 6-12 years)

Accessories.

Climbing Wall. Fireman's Pole. Ref. KP4012. Ref. KP4013.

Climbing net. Ref. KP4014.

Ladder. Ref. KP4015.

Slide.

Ref. KP4017.

## The Dodo (age 6-12 years)

RIE

SEDIES

Dimensions of the concrete slab of the example.

Installation.

Screwed to concrete floor using expansion plugs or threaded rod and epoxy. Finished with compacted material coating either continuous wet-pour rubber surfacing or rubber tiles.