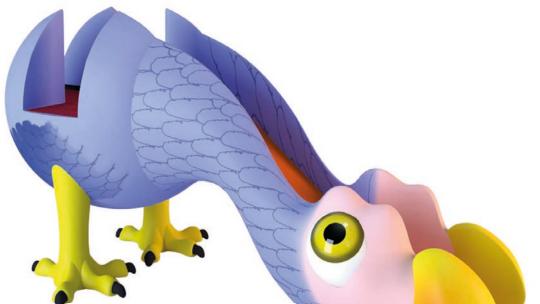

# SERIE DEPARTE

The Dodo (age 6-12 years)

Accessories.

Climbing Wall. Fireman's Pole. Ref. KP4012. Ref. KP4013.

Climbing net. Ref. KP4014.

Ladder. Ref. KP4015.

Slide.

Ref. KP4017.

## The Dodo (age 6-12 years)

RIE

SEDIES

Dimensions of the concrete slab of the example.

Installation.

Screwed to concrete floor using expansion plugs or threaded rod and epoxy. Finished with compacted material coating either continuous wet-pour rubber surfacing or rubber tiles.