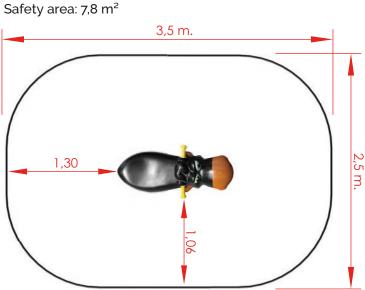

### Technical data.

Technical information.

Assembly: 1 pers. 1/2 hour. Weight: ≈ 30 Kg. Total height  $\approx$  0,80 m. Free fall height:  $\approx 0.60$  m. Safety area: 7,8 m<sup>2</sup>.

**Biggest piece** 

dimension:  $\approx 0.85$  m. **Spare pieces** 

availability: 3 years.

de Moret 46210 Picanya (Valencia)

playgrounds

+34 963 313 677

kiwi@kiwipw.com

kiwiplaygrounds.com

The company reserves the right to perform any modification or change in their products.