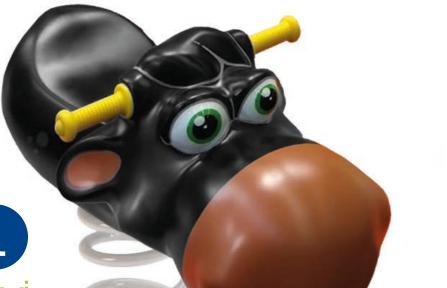

General

≈ 0,80

dimensions (m.)

≈ 0,85





Animal: Main body made of polyester, painted by mass, with geal-coat of predominant color and antigraffiti treatment. Structure: Internal frame made of steel to be anchored to the spring. Spring: Standard made of steel s/norm UNE1176 with thermosetting polyester coating. Bindings: Made in galvanized steel to be anchored

### Technical data.

Technical information.

Assembly: 1 pers. 1/2 hour. Weight: ≈ 30 Kg. Total height  $\approx$  0,80 m. Free fall height:  $\approx 0.60$  m. Safety area: 7,8 m<sup>2</sup>.

**Biggest piece** 

dimension:  $\approx 0.85$  m. **Spare pieces** 

availability: 3 years.



de Moret 46210 Picanya (Valencia)

playgrounds

+34 963 313 677

kiwi@kiwipw.com

kiwiplaygrounds.com

The company reserves the right to perform any modification or change in their prod