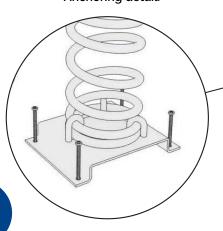

and antigraffiti treatment. Structure: Internal frame made of steel to be anchored to the spring. Spring: Standard made of steel s/norm UNE1176 with thermosetting polyester coating. Bindings: Made in galvanized steel to be anchored

### Technical data.

Technical information.

Assembly: 1 pers. 1/2 hour. Weight: ≈ 30 Kg. Total height  $\approx$  0,80 m. Free fall height:  $\approx 0.60$  m. Safety area: 7,8 m<sup>2</sup>.

**Biggest piece** 

dimension:  $\approx 0.85$  m. **Spare pieces** 

availability: 3 years.



de Moret 46210 Picanya (Valencia)

playgrounds

+34 963 313 677

kiwi@kiwipw.com

kiwiplaygrounds.com

The company reserves the right to perform any modification or change in their products.



The little Bull (age 3-6 years)
Ref. KP4038

RNSMALS SERIES

# Anchoring detail.





#### Installation.

Screwed to concrete floor using expansion plugs or threaded rod and epoxy. Finished with compacted material coating either continuous wet-pour rubber surfacing or rubber tiles.

#### Maintenance:

Checking: all fixing points, screws and bolts must be periodically checked and tightened again if necessary. The checking date must be annotated in order to establish a control.

## Inspections:

- 1. Routine visual inspection. An eye and functional inspection will be performed to verify that you have not suffered any vandalism damage.
- 2. Functional inspection. This inspection will be carried out with a periodicity of 1 to 3 months and attention should be paid to the components "sealed for life" and the equipment whose stability depends on a post.
- 3. Annual inspection.