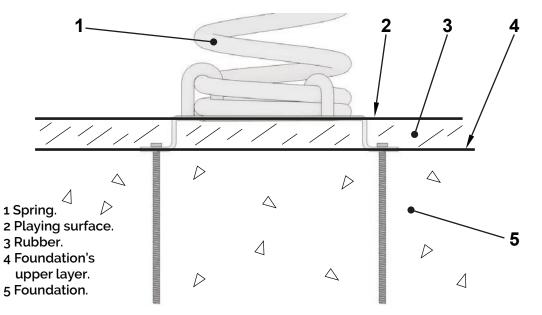

# Anchoring detail.

## Spring Anchoring detail.

#### Installation.

Screwed to concrete floor using expansion plugs or threaded rod and epoxy. Finished with compacted material coating either continuous wet-pour rubber surfacing or rubber tiles.