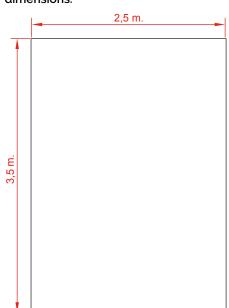

pections:

- 1. Routine visual inspection. An eye and functional inspection will be performed to verify that you have not suffered any vandalism damage.
- 2. Functional inspection. This inspection will be carried out with a periodicity of 1 to 3 months and attention should be paid to the components "sealed for life" and the equipment whose stability depends on a post.
- 3. Annual inspection. A complete inspection of the whole set will be carried out in order to verify that it meets all the sections of the standard and that it has not been modified.





C/ Foia, 13 P.I. Alquería de Moret 46210 Picanya (Valencia)



+34 963 313 677



kiwi@kiwipw.com



kiwiplaygrounds.com

The company reserves the right to perform any modification or change in their products.

# Concrete slab dimensions.



## Spring Anchoring detail.