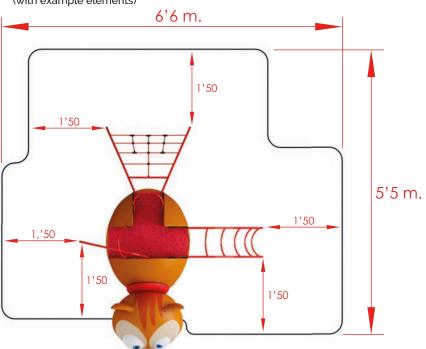

# The Cat (age 6-12 years)

C/Foia, 13 P.I. Alguería de Moret 46210 Picanya (Valencia)

The company reserves the right to perform any modification or change in their products.