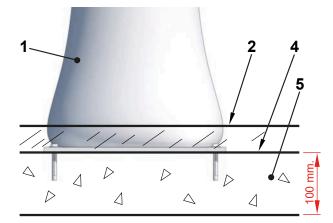

### Installation.

Screwed to concrete floor using expansion plugs or threaded rod and epoxy. Finished with compacted material coating either continuous wet-pour rubber surfacing or rubber tiles.

## Anchoring detail

- 1 Lea
- 2 Playing surface
- 3 Rubber
- 4 Foundation's upper layer
- 5 Foundation