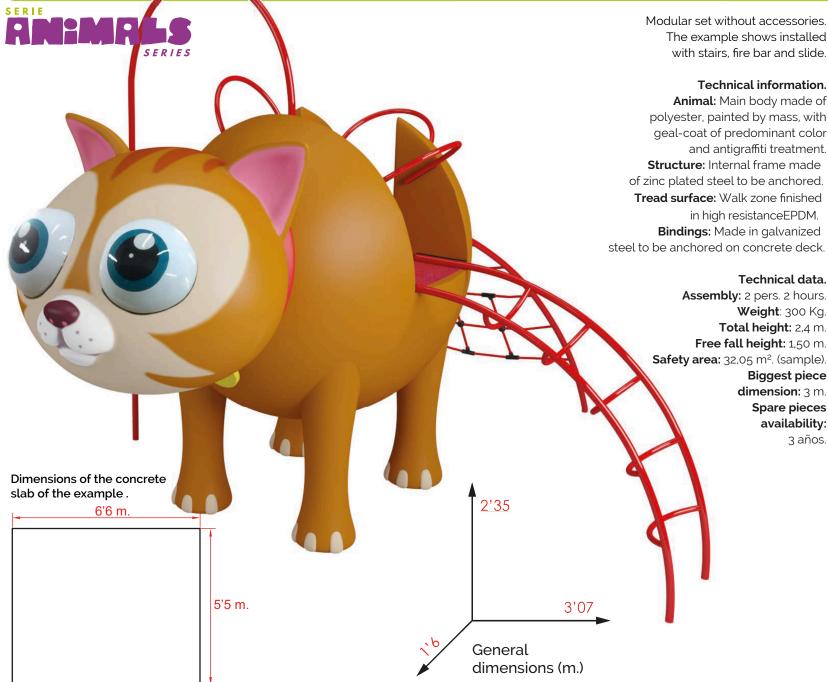

# The Cat (age 6-12 years)

C/Foia, 13 P.I. Alguería de Moret 46210 Picanya (Valencia)

The company reserves the right to perform any modification or change in their products.