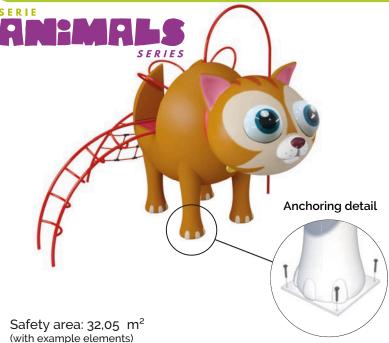

## Anchoring detail

- 1 Lea
- 2 Playing surface
- 3 Rubber
- 4 Foundation's upper layer
- 5 Foundation