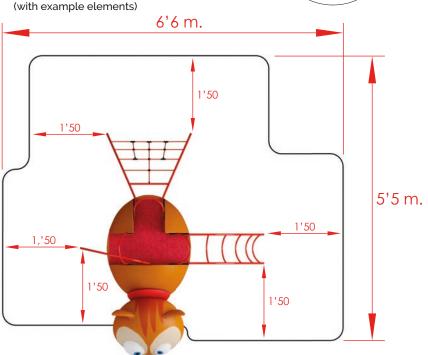

# The Cat (age 6-12 years)

The company reserves the right to perform any modification or change in their products.