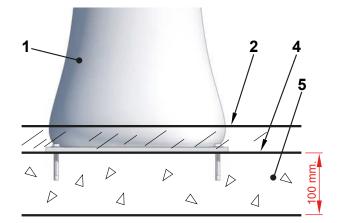

### Anchoring detail

- 1 Lea
- 2 Playing surface
- 3 Rubber
- 4 Foundation's upper layer
- 5 Foundation

#### Installation.

Screwed to concrete floor using expansion plugs or threaded rod and epoxy. Finished with compacted material coating either continuous wet-pour rubber surfacing or rubber tiles.