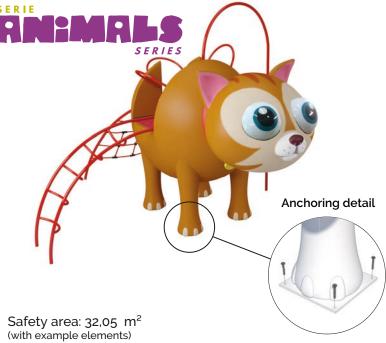

# The Cat (age 6-12 years)

The company reserves the right to perform any modification or change in their products.