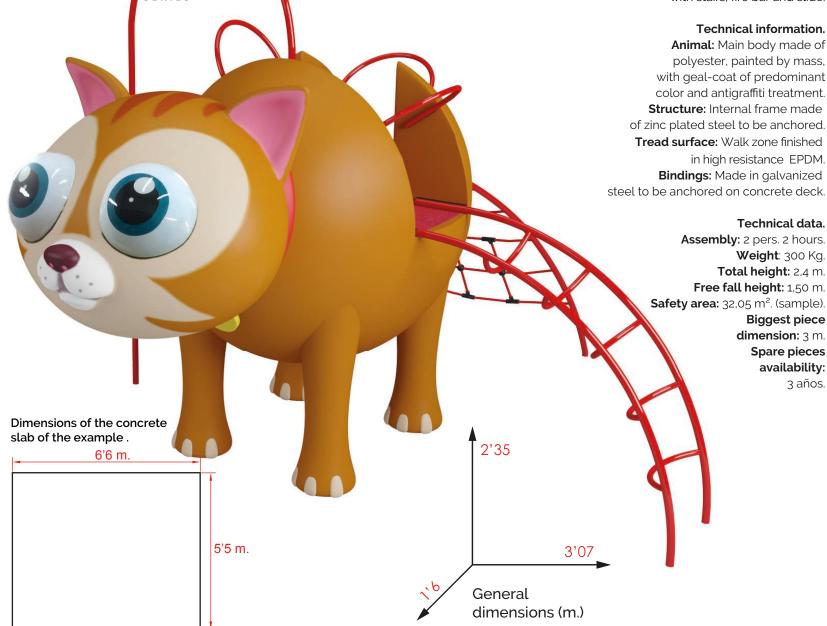

C/ Foia, 13 P.I. Alquería de Moret 46210 Picanya (Valencia)

kiwiplaygrounds.com

The company reserves the right to perform any modification or change in their products.

Technical data.

Weight: 300 Kg.

**Biggest piece** 

**Spare pieces** 

availability:

3 años.

MODULES