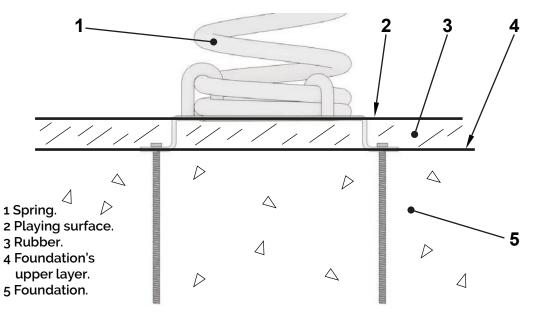

#### Installation.

Screwed to concrete floor using expansion plugs or threaded rod and epoxy. Finished with compacted material coating either continuous wet-pour rubber surfacing or rubber tiles.

## Spring Anchoring detail.