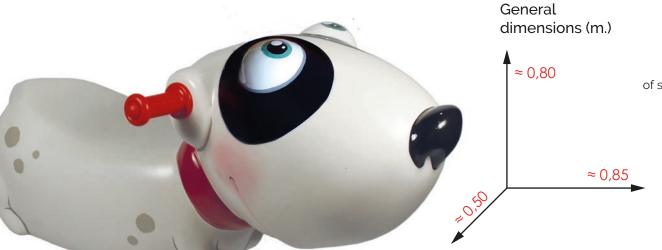

## Technical data.

Assembly: 1 pers. 1/2 hour. Weight: ≈ 30 Kg. Total height  $\approx$  0,80 m. Free fall height:  $\approx 0.60$  m. Safety area: 7,8 m<sup>2</sup>. **Biggest piece** dimension:  $\approx 0.85$  m. **Spare pieces** 