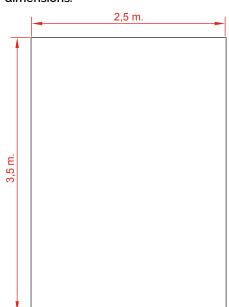

. Routine visual inspection. An eye and functional inspection will be performed to verify that you have not suffered any vandalism damage.
- 2. Functional inspection. This inspection will be carried out with a periodicity of 1 to 3 months and attention should be paid to the components "sealed for life" and the equipment whose stability depends on a post.
- 3. Annual inspection. A complete inspection of the whole set will be carried out in order to verify that it meets all the sections of the standard and that it has not been modified.

# playgrounds



C/Foia, 13 P.I. Alquería de Moret 46210 Picanya (Valencia)



+34 963 313 677



kiwi@kiwipw.com



kiwiplaygrounds.com

The company reserves the right to perform any modification or change in their products.

### Concrete slab dimensions.



## Spring Anchoring detail.