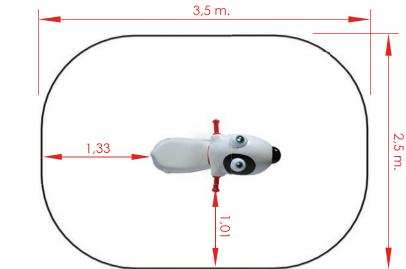

# SERIE

The little white Dog (age 3-6 years)

Safety area: 7,8 m<sup>2</sup>

## Technical data.

Assembly: 1 pers. 1/2 hour. Weight: ≈ 30 Kg. Total height  $\approx$  0,80 m. Free fall height:  $\approx 0.60$  m. Safety area: 7,8 m<sup>2</sup>. **Biggest piece** dimension:  $\approx 0.85$  m. **Spare pieces** 