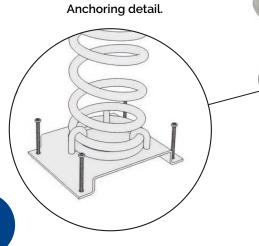

er, painted by mass, with geal-coat of predominant color and antigraffiti treatment. Structure: Internal frame made of steel to be anchored to the spring. Spring: Standard made of steel s/norm UNE1176 with thermosetting polyester coating. Bindings: Made in galvanized steel to be anchored on concrete deck.

## Technical data.

Assembly: 1 pers. 1/2 hour. Weight: ≈ 30 Kg. Total height  $\approx$  0,80 m. Free fall height:  $\approx 0.60$  m. Safety area: 7,8 m<sup>2</sup>. **Biggest piece** dimension:  $\approx 0.85$  m. **Spare pieces** 

availability: 3 years.

# playgrounds



C/ Foia, 13 P.I. Alquería de Moret 46210 Picanya (Valencia)



+34 963 313 677



kiwi@kiwipw.com



kiwiplaygrounds.com

The company reserves the right to perform any modification or change in their products.







#### Installation.

Screwed to concrete floor using expansion plugs or threaded rod and epoxy. Finished with compacted material coating either continuous wet-pour rubber surfacing or rubber tiles.

#### Maintenance:

Checking: all fixing points, screws and bolts must be periodically checked and tightened again if necessary. The checking date must be annotated in order to establish a control.

### Inspections:

- 1. Routine visual inspection. An eye and functional inspection will be performed to verify that you have not suffered any vandalism damage.
- 2. Functional inspection. This inspection will be carried out with a periodicity of 1 to 3 months and attention should be paid to the components "sealed for life" and the equipment whose stability depends on a post.
- 3. Annual inspection.