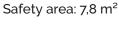

## Technical data.

Assembly: 1 pers. 1/2 hour. Weight: ≈ 30 Kg. Total height  $\approx$  0,80 m. Free fall height:  $\approx 0.60$  m. Safety area: 7,8 m<sup>2</sup>. **Biggest piece** dimension:  $\approx 0.85$  m.