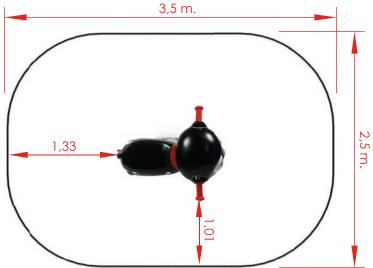

## Technical data.

Assembly: 1 pers. 1/2 hour. Weight: ≈ 30 Kg. Total height  $\approx$  0,80 m. Free fall height:  $\approx 0.60$  m. Safety area: 7,8 m<sup>2</sup>. **Biggest piece** dimension:  $\approx 0.85$  m.