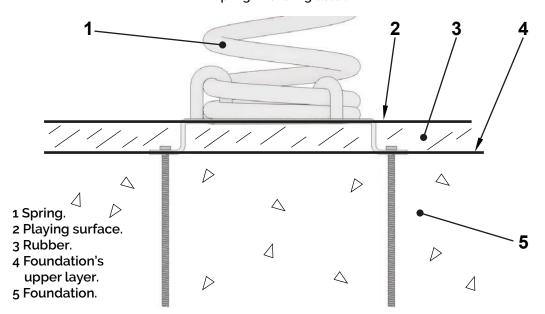

#### Installation.

Screwed to concrete floor using expansion plugs or threaded rod and epoxy. Finished with compacted material coating either continuous wet-pour rubber surfacing or rubber tiles.

## Spring Anchoring detail.