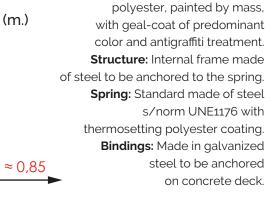

Technical information. Animal: Main body made of

General dimensions (m.)

≈ 0,80

## Technical data.

Assembly: 1 pers. 1/2 hour. Weight: ≈ 30 Kg. Total height  $\approx$  0,80 m. Free fall height:  $\approx 0.60$  m. Safety area: 7,8 m<sup>2</sup>. **Biggest piece** dimension:  $\approx 0.85$  m.