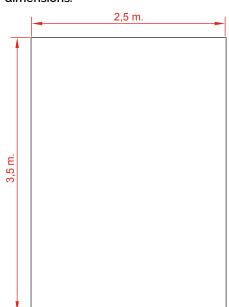

ections:

- 1. Routine visual inspection. An eye and functional inspection will be performed to verify that you have not suffered any vandalism damage.
- 2. Functional inspection. This inspection will be carried out with a periodicity of 1 to 3 months and attention should be paid to the components "sealed for life" and the equipment whose stability depends on a post.
- 3. Annual inspection. A complete inspection of the whole set will be carried out in order to verify that it meets all the sections of the standard and that it has not been modified.





C/Foia, 13 P.I. Alquería de Moret 46210 Picanya (Valencia)



+34 963 313 677



kiwi@kiwipw.com



kiwiplaygrounds.com

The company reserves the right to perform any modification or change in their products.

### Concrete slab dimensions.



## Spring Anchoring detail.