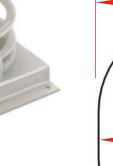

Technical information. Animal: Main body made of



General dimensions (m.)

≈ 0,80



## Technical data.

Assembly: 1 pers. 1/2 hour. Weight: ≈ 30 Kg. Total height  $\approx$  0,80 m. Free fall height:  $\approx 0.60$  m. Safety area: 7,8 m<sup>2</sup>. **Biggest piece** dimension:  $\approx 0.85$  m.

**Spare pieces** availability: 3 years.





(Valencia) +34 963 313 677

olaygrounds

C/ Foia, 13

de Moret 46210 Picanya

P.I. Alquería

kiwi@kiwipw.com

kiwiplaygrounds.com

The company reserves the right to perform any modification or change in their products.





The little black Cat (age 3-6 years)

SERIE

# Anchoring detail.



#### Installation.

Screwed to concrete floor using expansion plugs or threaded rod and epoxy. Finished with compacted material coating either continuous wet-pour rubber surfacing or rubber tiles.

#### Maintenance:

Checking: all fixing points, screws and bolts must be periodically checked and tightened again if necessary. The checking date must be annotated in order to establish a control.

## Inspections:

- 1. Routine visual inspection. An eye and functional inspection will be performed to verify