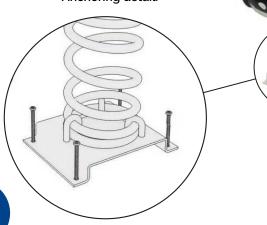

Technical information. Animal: Main body made of



General dimensions (m.)

≈ 0,80



## Technical data.

Assembly: 1 pers. 1/2 hour. Weight: ≈ 30 Kg. Total height  $\approx$  0,80 m. Free fall height:  $\approx 0.60$  m. Safety area: 7,8 m<sup>2</sup>. **Biggest piece** dimension:  $\approx 0.85$  m.

**Spare pieces** availability: 3 years.





(Valencia) +34 963 313 677

olaygrounds

C/ Foia, 13

de Moret 46210 Picanya

P.I. Alquería

kiwi@kiwipw.com

kiwiplaygrounds.com

The company reserves the right to perform any modification or change in their products.





The little black Cat (age 3-6 years)

SERIE

# Anchoring detail.



#### Installation.

Screwed to concrete floor using expansion plugs or threaded rod and epoxy. Finished with compacted material coating either continuous wet-pour rubber surfacing or rubber tiles.

#### Maintenance:

Checking: all fixing points, screws and bolts must be periodically checked and tightened again if necessary. The checking date must be annotated in order to establish a control.

## Inspections:

- 1. Routine visual inspection. An eye and functional inspection will be performed to verify that you have not suffered any vandalism damage.
- 2. Functional inspection. This inspection will be carried out with a periodicity of 1 to 3 months and attention should be paid to the components "sealed for life" and the equipment whose stability depends on a post.
- 3. Annual inspection. A