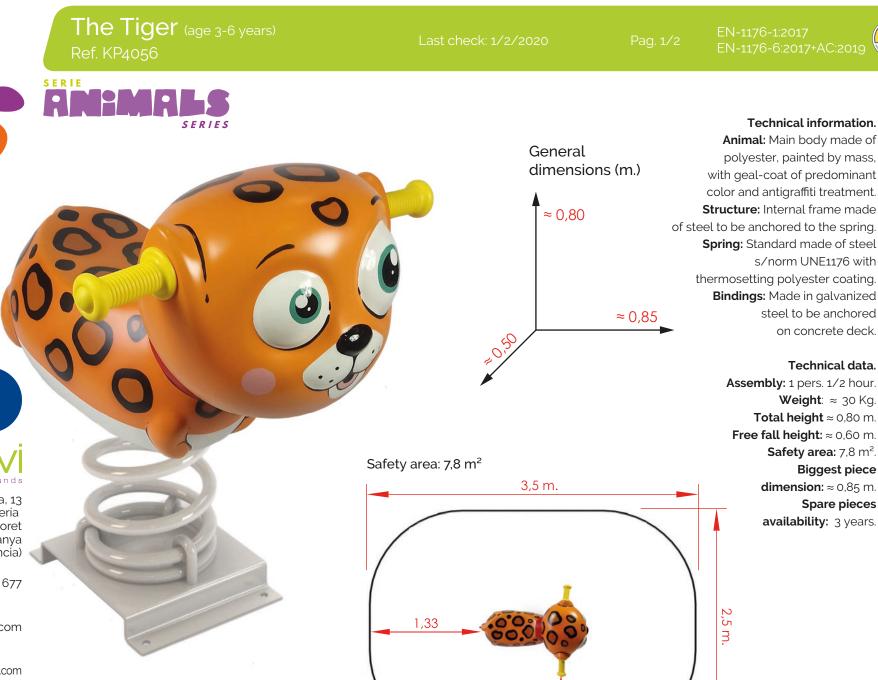

ò

Ë

C/ Foia, 13 P.I. Alquería de Moret 46210 Picanya (Valencia)

+34 963 313 677

 $\sim$ 

kiwi@kiwipw.com

kiwiplaygrounds.com

The company reserves the right to perform any modification or change in their products.

The Tiger (age 3-6 years)

SERIE



## Installation.

Screwed to concrete floor using expansion plugs or threaded rod and epoxy. Finished with compacted material coating either continuous wet-pour rubber surfacing or rubber tiles.

## Maintenance:

Checking: all fixing points, screws and bolts must be periodically checked and tightened again if necessary. The checking date must be annotated in order to establish a control.

## Inspections:

1. Routine visual inspection. An eye and functional inspection will be performed to verify that you have not suffered any vandalism