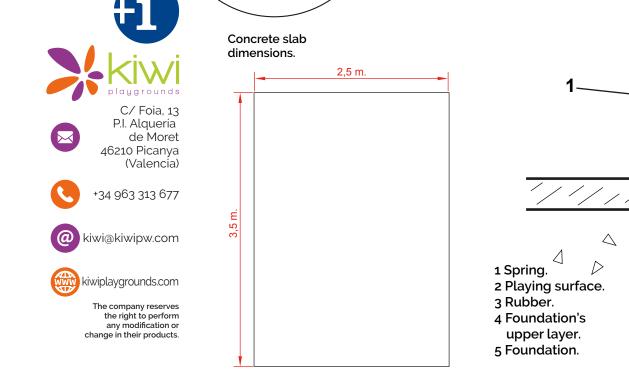

## Installation.

Screwed to concrete floor using expansion plugs or threaded rod and epoxy. Finished with compacted material coating either continuous wet-pour rubber surfacing or rubber tiles.