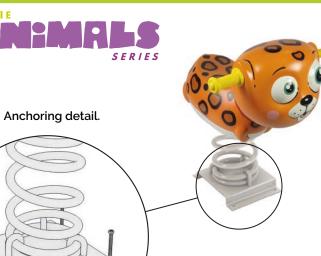

Spring Anchoring detail.

 $\bigtriangleup$ 

 $\Delta$ 

 $\triangleright$ 

 $\triangleright$ 

 $\bigtriangleup$ 

 $\triangleright$