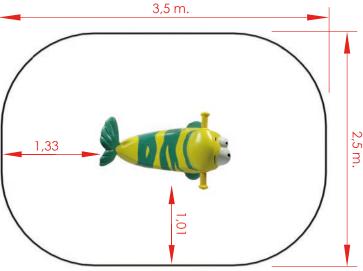

The Tropic Fish (age 3-6 years)

playgrounds

General dimensions (m.)

## Technical data.

Assembly: 1 pers. 1/2 hour. Weight: ≈ 30 Kg. Total height  $\approx$  0,80 m. Free fall height:  $\approx 0.60$  m. Safety area: 7,8 m<sup>2</sup>. **Biggest piece** dimension:  $\approx 0.85$  m. **Spare pieces** availability: 3 years.