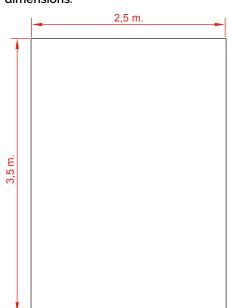

## Concrete slab dimensions.

The Tropic Fish (age 3-6 years)

playgrounds

General dimensions (m.)