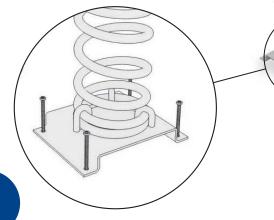

ti treatment. Structure: Internal frame made of steel to be anchored to the spring. Spring: Standard made of steel s/norm UNE1176 with thermosetting polyester coating. Bindings: Made in galvanized steel to be anchored on concrete deck.

## Technical data.

Assembly: 1 pers. 1/2 hour. Weight: ≈ 30 Kg. Total height  $\approx$  0,80 m. Free fall height:  $\approx 0.60$  m. Safety area: 7,8 m<sup>2</sup>. **Biggest piece** dimension:  $\approx 0.85$  m. **Spare pieces** availability: 3 years.

# Safety area: 7,8 m<sup>2</sup>



C/ Foia, 13 P.I. Alquería de Moret 46210 Picanya (Valencia)



+34 963 313 677



kiwi@kiwipw.com



kiwiplaygrounds.com

The company reserves the right to perform any modification or change in their products.



The Tropic Fish (age 3-6 years)



# Anchoring detail.



#### Installation.

Screwed to concrete floor using expansion plugs or threaded rod and epoxy. Finished with compacted material coating either continuous wet-pour rubber surfacing or rubber tiles.

### Maintenance:

Checking: all fixing points, screws and bolts must be periodically checked and tightened again if necessary. The checking date must be annotated in order to establish a control.

## Inspections:

- 1. Routine visual inspection. An eye and functional inspection will be performed to verify that you have not suffered any vandalism damage.
- 2. Functional inspection. This inspection will be carried out with a periodicity of 1 to 3 months and attention should be paid to the components "sealed for life" and the equipment whose stability depends on a post.
- 3. Annual inspection. A