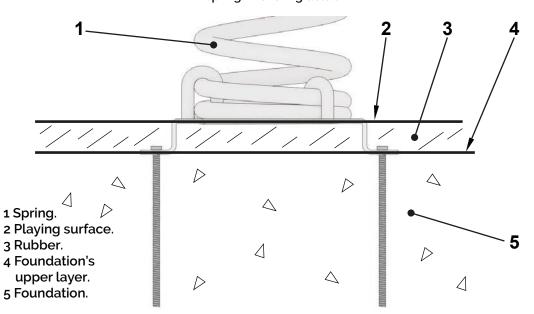

# Anchoring detail.

# Spring Anchoring detail.

#### Installation.

Screwed to concrete floor using expansion plugs or threaded rod and epoxy. Finished with compacted material coating either continuous wet-pour rubber surfacing or rubber tiles.