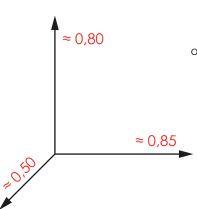

#### Technical data.

Assembly: 1 pers. 1/2 hour. Weight: ≈ 30 Kg. Total height  $\approx$  0,80 m. Free fall height:  $\approx 0.60$  m. Safety area: 7,8 m<sup>2</sup>. **Biggest piece** dimension:  $\approx 0.85$  m. **Spare pieces** 