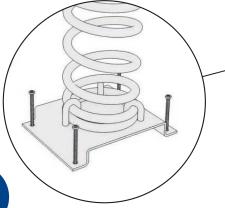

## Anchoring detail.

## $\triangle$ 1 Spring. 2 Playing surface. 3 Rubber. 4 Foundation's