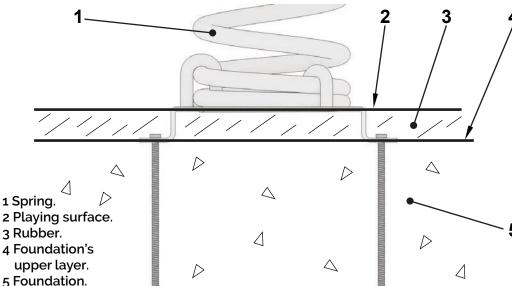

## Anchoring detail.

#### Installation.

Screwed to concrete floor using expansion plugs or threaded rod and epoxy. Finished with compacted material coating either continuous wet-pour rubber surfacing or rubber tiles.

## $\triangle$ 1 Spring. 2 Playing surface. 3 Rubber. 4 Foundation's