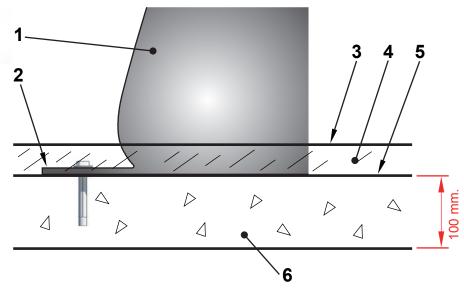

C/ Foia, 13 P.I. Alquería de Moret 46210 Picanya (Valencia)

The company reserves the right to perform any modification or change in their products.

For other distributions, consult us.

- 1 Animal.
- 2 Tab.
- 3 Playing surface.
- 4 Rubber.
- 5 Foundation's upper layer.
- 6 Foundation.