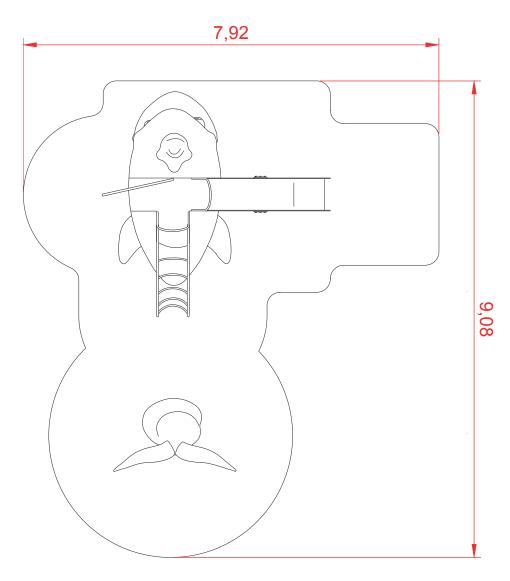

Assembly: 4 pers. 4 hours.

Total high: 2,40 m. Free fall height: 1,50 m.

**Dimensions:** 7,70 x 2,45 x h2,4 m.

Safety area: 72 m<sup>2</sup>

(For the example installation).

Biggest

element dimensions: 3,40 m. Spare parts disponibility: 3 years.

# Maximum dimensions (m.)

The Killer Whale (age 3-12 years)

46210 Picanya (Valencia)

+34 963 313 677

kiwiplaygrounds.com

the right to perform any modification or change in their products.