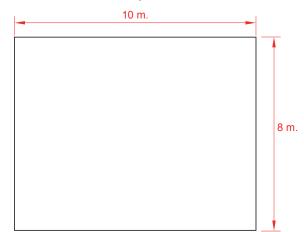

Assembly: 4 pers. 4 hours.

Total high: 2,40 m. Free fall height: 1,50 m.

**Dimensions:** 7,70 x 2,45 x h2,4 m.

Safety area: 72 m<sup>2</sup>

(For the example installation).

Biggest

element dimensions: 3,40 m. Spare parts disponibility: 3 years.