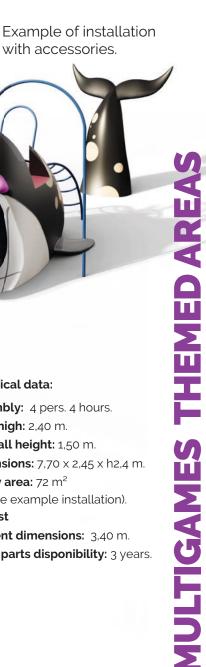

Assembly: 4 pers. 4 hours.

Total high: 2,40 m. Free fall height: 1,50 m.

**Dimensions:** 7,70 x 2,45 x h2,4 m.

Safety area: 72 m<sup>2</sup>

(For the example installation).

Biggest

element dimensions: 3,40 m. Spare parts disponibility: 3 years.

### Note

The separation and orientation of the two elements, head, and body, may vary, as long as the necessary security areas of each element do not conflict. Consult possible alternatives.