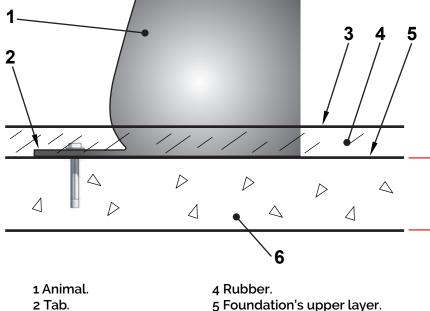

## Technical information.

Animal: Build in poliester painted by mass, with gel-coat of predominant color and anti-graffiti tratment. Structure: Internal build in galvanized steel pipe. Surface: Walk zone finished in high resistance EPDM. Screws: On galvanized steel. Anchoring: Galvanized steel for mounting on concrete foundation.

(Valencia)

The company reserves the right to perform any modification or change in their products.

**THEMED AREAS MULTIGAMES** 

3 Playing surface.

#### Installation.

Screwed to concrete floor using expansion plugs or threaded rod and epoxy. Finished with compacted material coating either continuous wet-pour rubber surfacing or rubber tiles.

# Foundation dimensions.

SERIE

blaygrounds

9 m.

Special projects

The Clown fish (age 3-12 years)

Anchoring detail

6 Foundation.