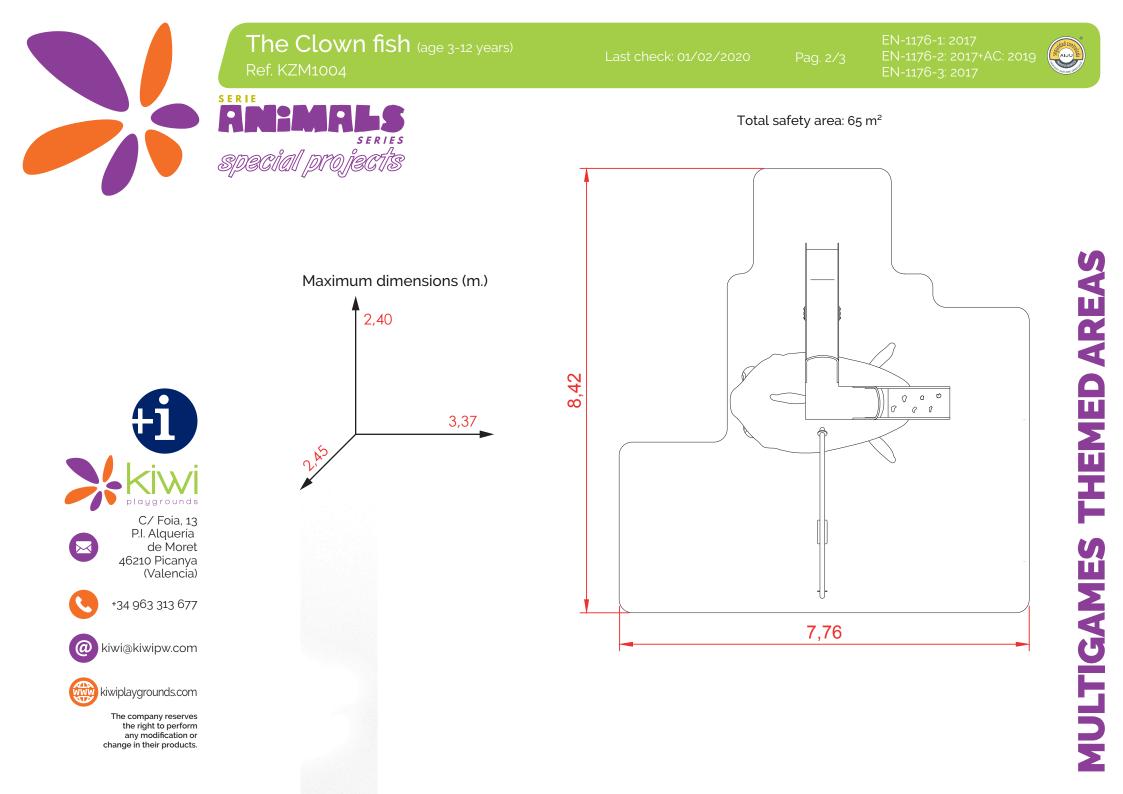

# Technical data:

Assembly: 4 pers. 4 hours. Total high: 2,40 m. Free fall height: 1,50 m. **Dimensions:** 3,37 x 2,45 x h2,4 m. Safety area: 65 m<sup>2</sup> (For the example installation). Biggest element dimensions: 3,40 m. Spare parts disponibility: 3 years.