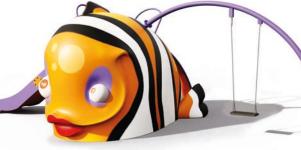

SERIE P ) A • special projects

The Clown fish (age 3-12 years)

Example of installation with accessories.

## Technical information.

Animal: Build in poliester painted by mass, with gel-coat of predominant color and anti-graffiti tratment. Structure: Internal build in galvanized steel pipe. Surface: Walk zone finished in high resistance EPDM. Screws: On galvanized steel. Anchoring: Galvanized steel for mounting on concrete foundation.

# Technical data:

Assembly: 4 pers. 4 hours. Total high: 2,40 m. Free fall height: 1,50 m. **Dimensions:** 3,37 x 2,45 x h2,4 m. Safety area: 65 m<sup>2</sup> (For the example installation). Biggest element dimensions: 3,40 m. Spare parts disponibility: 3 years.