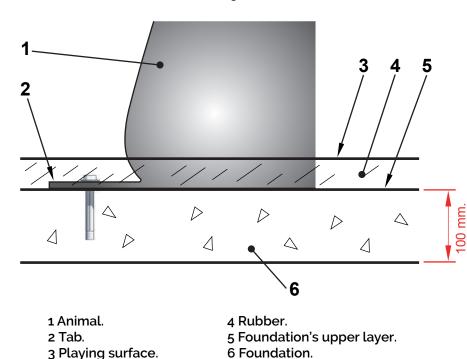

## Installation.

Screwed to concrete floor using expansion plugs or threaded rod and epoxy. Finished with compacted material coating either continuous wet-pour rubber surfacing or rubber tiles.