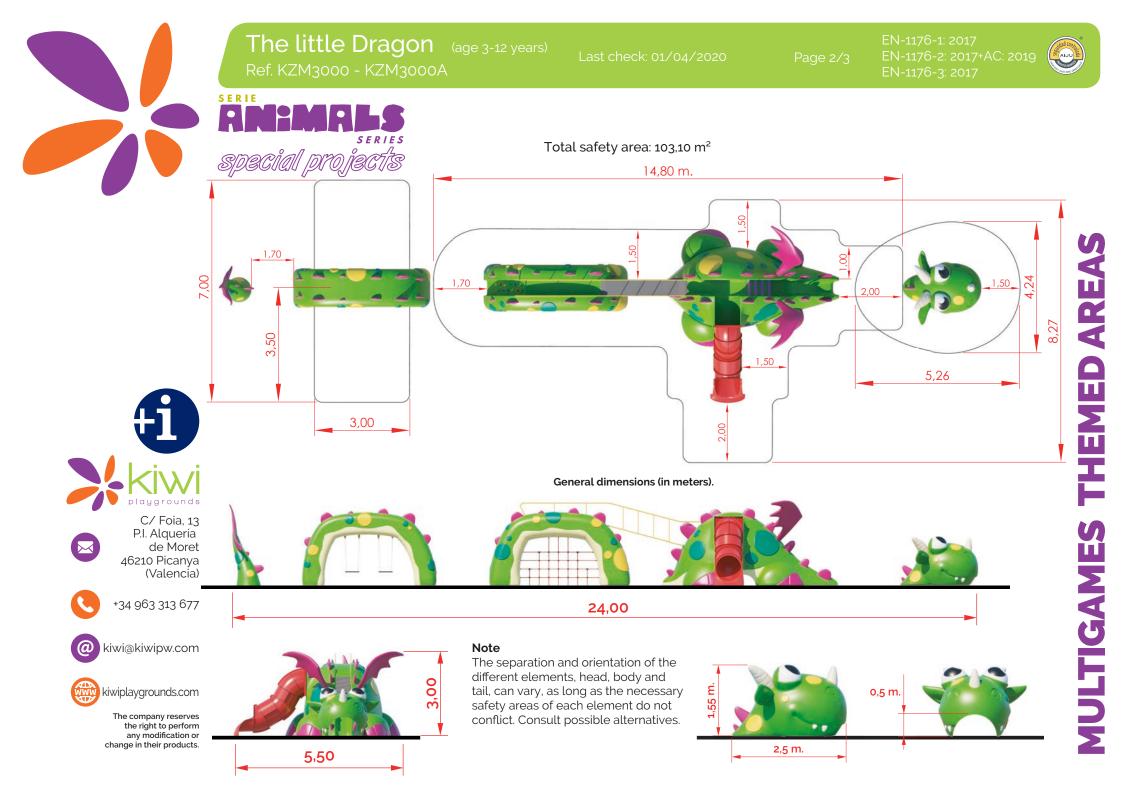

SERIE

Components of the game (by references).

Special projectis

with tunnel

Double swina arch

Foundation dimensions for a straight distribution of the elements.

For other distributions, consult us.

Anchoring detail