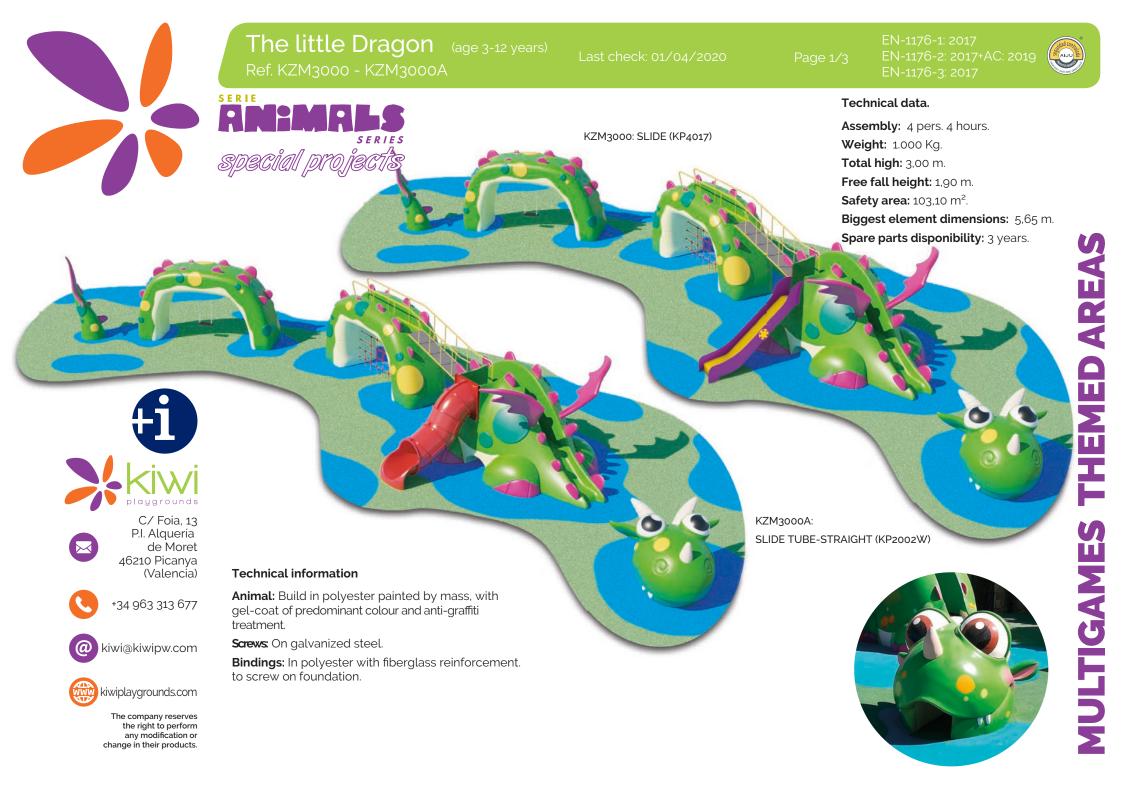

The little Dragon (age 3-12 years) Ref. KZM3000 - KZM3000A



## Installation.

Screwed to concrete floor using expansion plugs or threaded rod and epoxy. Finished with compacted material coating either continuous wet-pour rubber surfacing or rubber tiles.

## Maintenance:

Checking: all fixing points, screws and bolts must be periodically checked and tightened again if necessary. The checking date must be annotated in order to establish a control.

## Inspections:

1. Routine visual inspection. An eye and functional inspection will be performed to verify that you have not suffered any vandalism damage.

2. Functional inspection. This inspection will be carried out with a periodicity of 1 to 3 months and attention should be paid to the components "sealed for life" and the equipment w