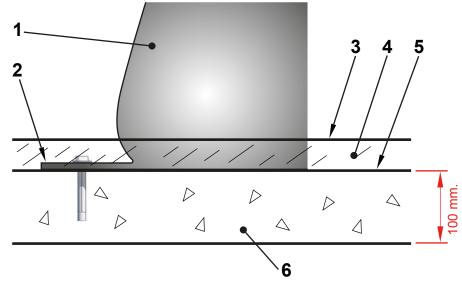

#### Anchoring detail

- 1 Animal.
- 2 Tab.
- 3 Playing surface.
- 4 Rubber.
- 5 Foundation's upper layer.
- 6 Foundation.

#### Installation.

Screwed to concrete floor using expansion plugs or threaded rod and epoxy. Finished with compacted material coating either continuous wet-pour rubber surfacing or rubber tiles.