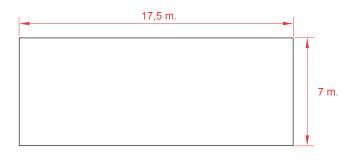

#### Components of the game (by references).

C/ Foia, 13 P.I. Alquería de Moret 46210 Picanya (Valencia)

Foundation dimensions for a straight distribution of the elements. For other distributions, consult us.

Biggest element dimensions: 4,30 m. Spare parts disponibility: 3 years.

Technical data.

Weight: 1.000 Kg. Total high: 2,35 m. Free fall height: 1,35 m. Safety area: 62,54 m<sup>2</sup>.

Assembly: 4 pers. 4 hours.