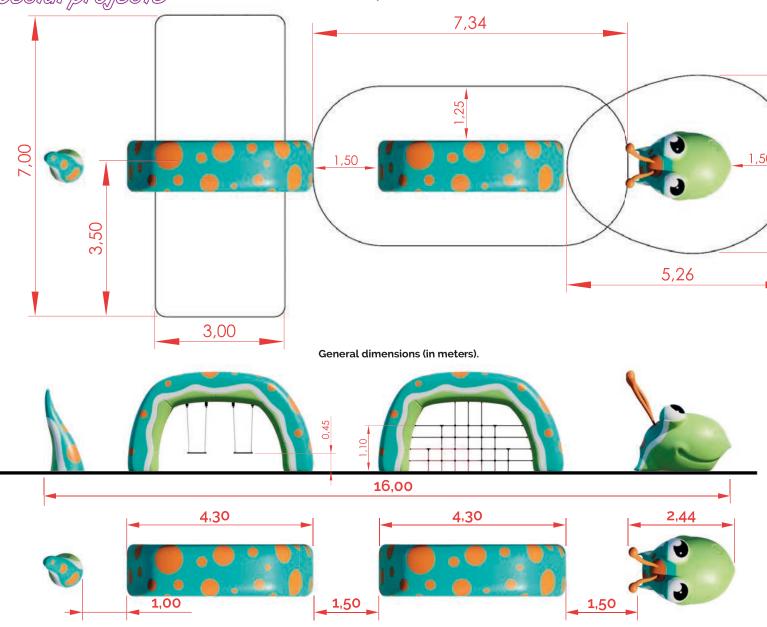

Special projects

Note: The separation and orientation of the different elements, head, body and tail, can vary, as long as the necessary safety areas of each element do not conflict. Consult possible alternatives.

#### Components of the game (by references).

C/ Foia, 13 P.I. Alquería de Moret 46210 Picanya (Valencia)

Foundation dimensions for a straight distribution of the elements. For other distributions, consult us.