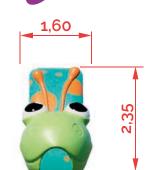

Biggest element dimensions: 4,30 m. Spare parts disponibility: 3 years.

Technical data.

Weight: 1.000 Kg. Total high: 2,35 m. Free fall height: 1,35 m. Safety area: 62,54 m<sup>2</sup>.

Assembly: 4 pers. 4 hours.