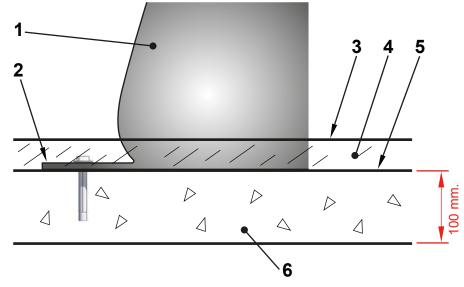

## Anchoring detail

- 1 Animal.
- 2 Tab.
- 3 Playing surface.
- 4 Rubber.
- 5 Foundation's upper layer.
- 6 Foundation.