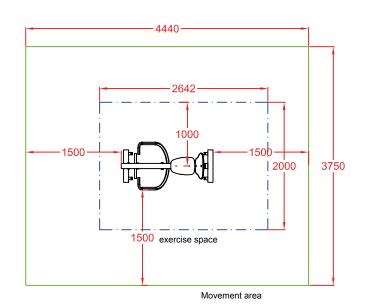

## TECHNICAL DATA

Ref.: BS02

Made with structural metal profiles.
Thermo-lacquered paint treatment with primer.
High density polyethylene with UV protection.
Stainless steel screws.

Users: 1

Ages: Users taller than 1,40 m.