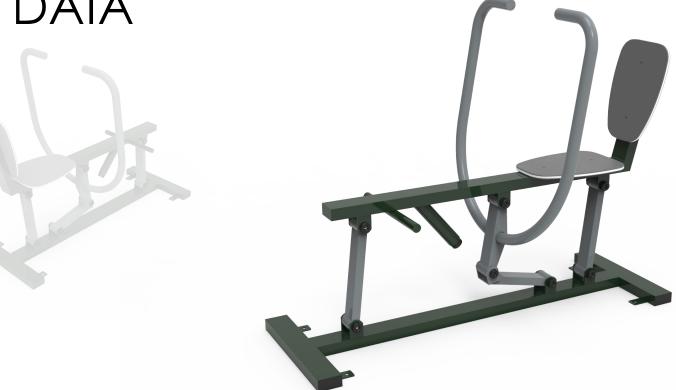

## TECHNICAL DATA

Ref.: BS02

Made with structural metal profiles.
Thermo-lacquered paint treatment with primer.
High density polyethylene with UV protection.
Stainless steel screws.

Users: 1

Ages: Users taller than 1,40 m.

**Instructions:** Sit on the seat and place your feet in the stirrups. Place the hands as if taking the oars of a boat and perform the rowing movement.

Functions: Strengthen upper and lower limbs, chest and abdomen.

Warning: Pull gently and back gently so as not to strain the abdominal muscle.