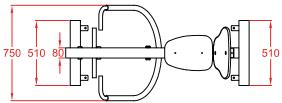

## TECHNICAL DATA

Ref.: BS02

Made with structural metal profiles.
Thermo-lacquered paint treatment with primer.
High density polyethylene with UV protection.
Stainless steel screws.

Users: 1

Ages: Users taller than 1,40 m.