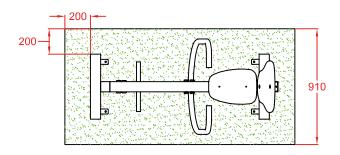

## **FOUNDATION LATERAL VIEW FRONT VIEW** <del>-75</del>0-931 ــــ390 ـــــا expansion screw <del>-</del>1805 **TOP VIEW** concrete block